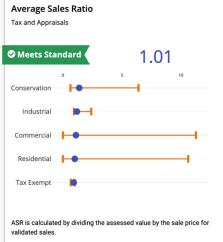

#### Jackson County Dashboard

Feb 18, 2017 - Feb 18, 2020 🗸

Overview

Analysis

Total appraised value across all property classes for the current tax year parcel file.

All Metrics Bookmarks Sales Appeals New Construction Exemptions Commercial Network