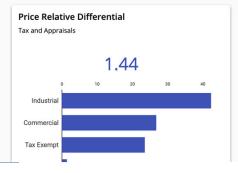

- Fair and equitable valuation across the County.
  - Staff training, knowledge and resource transfer to the County.
  - Appraisal characteristic data collection verification for all property types.
  - Enhanced processes and procedures to maintain forward valuations.
  - Public relations and transparency through all stages of the project and beyond
  - Leverage full technology use in the daily operations and maintenance of the assessment roll.







# Improve outcomes and gain actionable insights into your assessment data



#### Jackson County Dashboard

Feb 18, 2017 - Feb 18, 2020 🗸

Overview

Analysis





Total appraised value across all property classes for the current tax year parcel file.

All Metrics Bookmarks Sales Appeals New Construction Exemptions Commercial Network















COD indicates more uniform assessment.