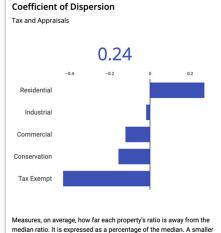

#### Jackson County Dashboard

Feb 18, 2017 - Feb 18, 2020 🗸

Overview

Analysis

Total appraised value across all property classes for the current tax year parcel file.

All Metrics Bookmarks Sales Appeals New Construction Exemptions Commercial Network

COD indicates more uniform assessment.