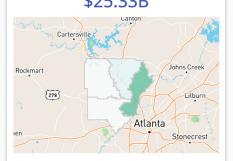

#### Jackson County Dashboard

Feb 18, 2017 - Feb 18, 2020 🗸

Overview

Analysis

Total appraised value across all property classes for the current tax year parcel file.

All Metrics Bookmarks Sales Appeals New Construction Exemptions Commercial Network