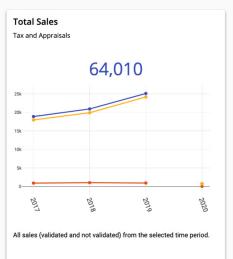

#### Jackson County Dashboard

Feb 18, 2017 - Feb 18, 2020 🗸

Overview

Analysis

Total appraised value across all property classes for the current tax year parcel file.

All Metrics Bookmarks Sales Appeals New Construction Exemptions Commercial Network