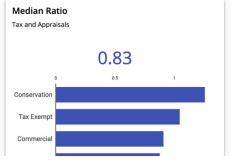

Fair and equitable valuation across the County.
  - Staff training, knowledge and resource transfer to the County.
  - Appraisal characteristic data collection verification for all property types.
  - Enhanced processes and procedures to maintain forward valuations.
  - Public relations and transparency through all stages of the project and beyond
  - Leverage full technology use in the daily operations and maintenance of the assessment roll.







# Improve outcomes and gain actionable insights into your assessment data



#### Jackson County Dashboard

Feb 18, 2017 - Feb 18, 2020 🗸

Overview

Analysis





Total appraised value across all property classes for the current tax year parcel file.

All Metrics Bookmarks Sales Appeals New Construction Exemptions Commercial Network















COD indicates more uniform assessment.