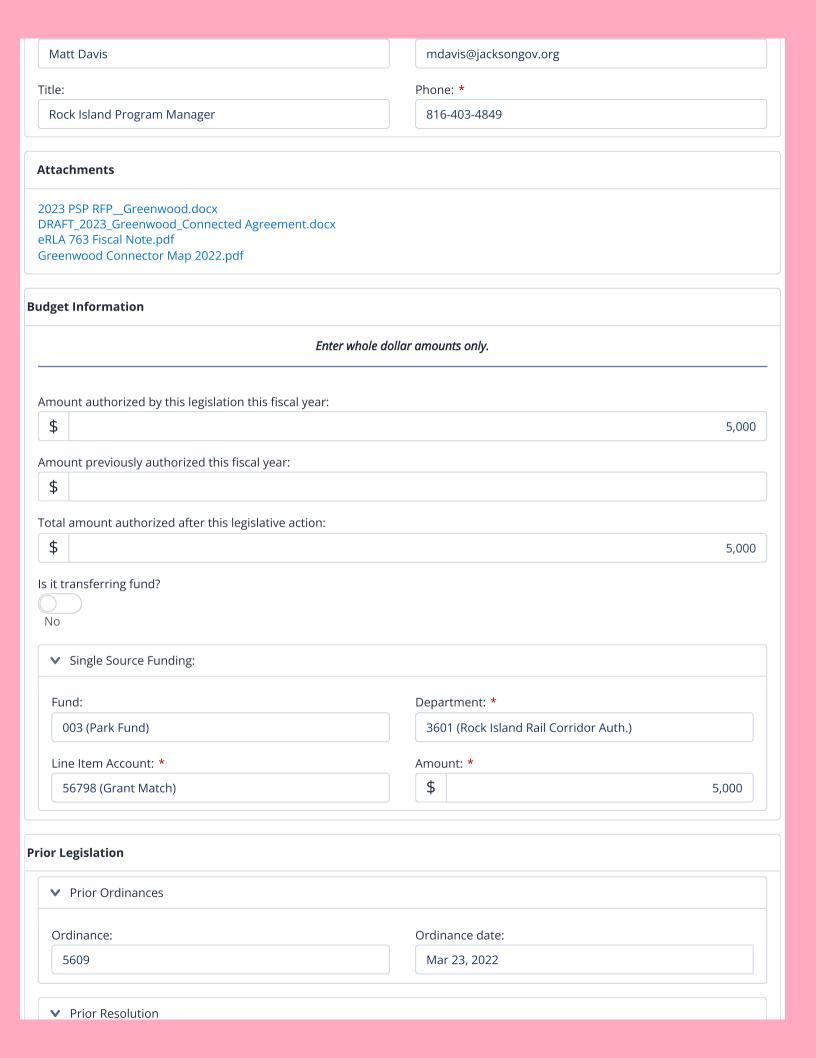

Res. #21175

Sponsor: Jeanie Lauer Date: March 7, 2023

| Workflow Status AN ERROR OCCURRED IN T                                                                                                                                                                                                                                                                                                                                         | HE GENERATION OF THIS eRLA.                                                                                                                                                                                                                                                                                                                                                                                                                                                       |
|--------------------------------------------------------------------------------------------------------------------------------------------------------------------------------------------------------------------------------------------------------------------------------------------------------------------------------------------------------------------------------|-----------------------------------------------------------------------------------------------------------------------------------------------------------------------------------------------------------------------------------------------------------------------------------------------------------------------------------------------------------------------------------------------------------------------------------------------------------------------------------|
| Status                                                                                                                                                                                                                                                                                                                                                                         | RLA ID#: 763                                                                                                                                                                                                                                                                                                                                                                                                                                                                      |
| Approved                                                                                                                                                                                                                                                                                                                                                                       |                                                                                                                                                                                                                                                                                                                                                                                                                                                                                   |
| Introduction                                                                                                                                                                                                                                                                                                                                                                   |                                                                                                                                                                                                                                                                                                                                                                                                                                                                                   |
| Action items *  Authorize Appropriate Award Amend                                                                                                                                                                                                                                                                                                                              | Courtesy                                                                                                                                                                                                                                                                                                                                                                                                                                                                          |
| Preparing a Request for Legislative Action (RLA) The RLA should clearly communicate the department's reque                                                                                                                                                                                                                                                                     | st to the organization, administration, elected officials and the public.                                                                                                                                                                                                                                                                                                                                                                                                         |
| What legislative action is being requested?  What does this path arise the Countries do?                                                                                                                                                                                                                                                                                       |                                                                                                                                                                                                                                                                                                                                                                                                                                                                                   |
| <ul><li>What does this authorize the County to do?</li><li>What is the benefit to the County? What is the benefit to th</li></ul>                                                                                                                                                                                                                                              | ne public?                                                                                                                                                                                                                                                                                                                                                                                                                                                                        |
| <ul> <li>What is the funding source(s)? Does it require a transfer?</li> </ul>                                                                                                                                                                                                                                                                                                 | •                                                                                                                                                                                                                                                                                                                                                                                                                                                                                 |
| • Does this involve a contract? If so, has it been reviewed by                                                                                                                                                                                                                                                                                                                 | •                                                                                                                                                                                                                                                                                                                                                                                                                                                                                 |
| <ul> <li>Is this a request to purchase goods or services? If so, have</li> <li>The following documents may be required to be attached:</li> </ul>                                                                                                                                                                                                                              | you completed the purchasing process with the Purchasing Office?<br>to this request:                                                                                                                                                                                                                                                                                                                                                                                              |
| Recommendation Memo from the Department                                                                                                                                                                                                                                                                                                                                        |                                                                                                                                                                                                                                                                                                                                                                                                                                                                                   |
| <ul> <li>Pricing</li> </ul>                                                                                                                                                                                                                                                                                                                                                    |                                                                                                                                                                                                                                                                                                                                                                                                                                                                                   |
| <ul> <li>Pertinent pages of the Invitation to Bid or Request for P</li> <li>Pertinent pages of other government contract</li> </ul>                                                                                                                                                                                                                                            | Proposals                                                                                                                                                                                                                                                                                                                                                                                                                                                                         |
| <ul> <li>Pertinent pages of a contract or agreement</li> </ul>                                                                                                                                                                                                                                                                                                                 |                                                                                                                                                                                                                                                                                                                                                                                                                                                                                   |
| All applicable questions must be answered prior to submittin                                                                                                                                                                                                                                                                                                                   | g this form.                                                                                                                                                                                                                                                                                                                                                                                                                                                                      |
| Request                                                                                                                                                                                                                                                                                                                                                                        |                                                                                                                                                                                                                                                                                                                                                                                                                                                                                   |
| Project/Title *                                                                                                                                                                                                                                                                                                                                                                |                                                                                                                                                                                                                                                                                                                                                                                                                                                                                   |
|                                                                                                                                                                                                                                                                                                                                                                                | stainable Places Grant Agreement with Mid America Regional Council<br>ture trail connection and downtown area improvements for                                                                                                                                                                                                                                                                                                                                                    |
| Request summary: *                                                                                                                                                                                                                                                                                                                                                             |                                                                                                                                                                                                                                                                                                                                                                                                                                                                                   |
| We are requesting the Legislature authorize the County Exe<br>with Mid America Regional Council (MARC) and Greenwood<br>Sustainable Places Planning Grant from MARC to study the<br>trail from Jackson County's Rock Island Trail to the Katy Trai<br>for the City of Greenwood. The project budget is \$40,250, in<br>split between Jackson County and Greenwood. The grant m | ecutive to enter into a Planning Sustainable Places Grant Agreement Missouri. Jackson County and Greenwood were awarded a Planning best route of trail for the Greenwood Connector, a contemplated il system in Pleasant Hill, and to study downtown area improvements including \$30,250 of federal funds with a \$10,000 local match being lanagement and consultant procurement process will be handled by cal match and participate in planning and other project activities. |
| Contact Information                                                                                                                                                                                                                                                                                                                                                            |                                                                                                                                                                                                                                                                                                                                                                                                                                                                                   |
| Department: *                                                                                                                                                                                                                                                                                                                                                                  | Submitted Date:                                                                                                                                                                                                                                                                                                                                                                                                                                                                   |
| Parks + Rec                                                                                                                                                                                                                                                                                                                                                                    | Dec 20, 2022                                                                                                                                                                                                                                                                                                                                                                                                                                                                      |
|                                                                                                                                                                                                                                                                                                                                                                                |                                                                                                                                                                                                                                                                                                                                                                                                                                                                                   |

## **Fiscal Note:**

This expenditure was included in the Annual Budget.

|         | 1 3"                           |          |                 |            |       |          |
|---------|--------------------------------|----------|-----------------|------------|-------|----------|
| Date:   | February 15, 2023              |          |                 | RES/ORD #  | 211   | 75       |
|         | •                              |          |                 | eRLA ID #: |       | 763      |
| Org Cod | e/Description                  | Object C | ode/Description |            | Not t | o Exceed |
| 003     | Park Fund                      |          |                 |            |       |          |
| 3601    | Rock Island Rail corridor Auth | 56798    | Grant Match     |            | \$    | 5,000    |
|         |                                |          |                 |            |       |          |
|         |                                |          |                 |            |       |          |
|         |                                |          |                 |            |       |          |
|         |                                |          |                 |            |       |          |
|         |                                |          |                 |            |       |          |
|         |                                |          |                 |            |       |          |
|         |                                |          |                 |            |       |          |
|         |                                |          |                 |            |       |          |
|         |                                |          |                 |            |       |          |
|         |                                |          |                 |            |       |          |
|         | -                              |          |                 |            |       |          |
|         |                                |          |                 |            |       |          |
|         |                                |          |                 |            | \$    | 5,000    |