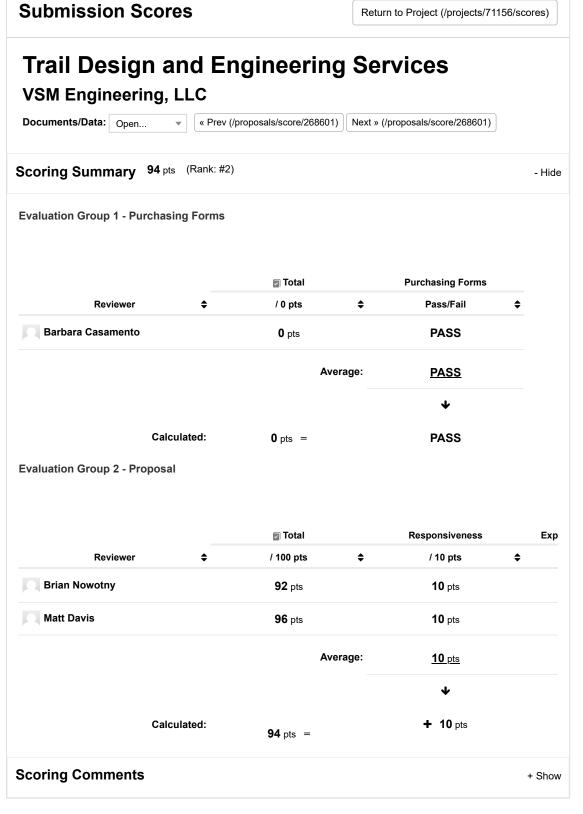

# **Request Summary**

Jackson County Parks + Rec requires design and engineering services for current and anticipated trail construction projects. Due to the potential for multiple projects, and the diverse experience of the responders to this RFQ, two term and supply contracts are requested to be awarded, one to McClure Engineering, and one to VSM Engineering, LLC.

The County sent out 52 notifications, the RFQ was viewed 21 times and in total, the County received two proposals. Both respondents have extensive knowledge and experience relevant to our needs, as well as unique strengths and abilities within their team of subcontractors. For these reasons, both teams received high scores and are being recommended for award.

Subject to section 1054.6 of the Jackson County Code, the Jackson County Parks + Rec, and the Department of Finance and Purchasing recommends award Professional Consulting Services contracts for On-Call Trail Design and Engineering Services to McClure Engineering of North Kansas City, Missouri and VSM Engineering, LLC of Kansas City, Missouri under the Terms and Conditions of RFQ 80-22.