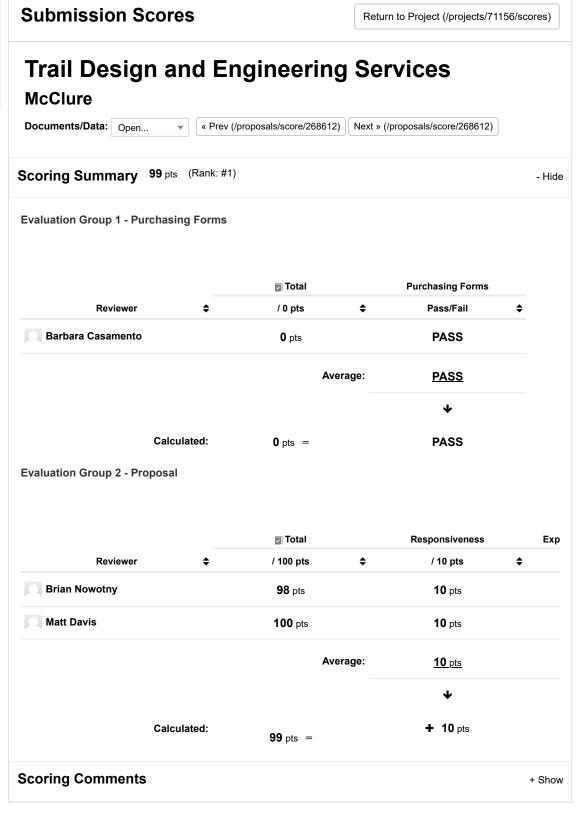

# **Request Summary**

Jackson County Parks + Rec requires design and engineering services for current and anticipated trail construction projects. Due to the potential for multiple projects, and the diverse experience of the responders to this RFQ, two term and supply contracts are requested to be awarded, one to McClure Engineering, and one to VSM Engineering, LLC.

The County sent out 52 notifications, the RFQ was viewed 21 times and in total, the County received two proposals. Both respondents have extensive knowledge and experience relevant to our needs, as well as unique strengths and abilities within their team of subcontractors. For these reasons, both teams received high scores and are being recommended for award.

Subject to section 1054.6 of the Jackson County Code, the Jackson County Parks + Rec, and the Department of Finance and Purchasing recommends award Professional Consulting Services contracts for On-Call Trail Design and Engineering Services to McClure Engineering of North Kansas City, Missouri and VSM Engineering, LLC of Kansas City, Missouri under the Terms and Conditions of RFQ 80-22.