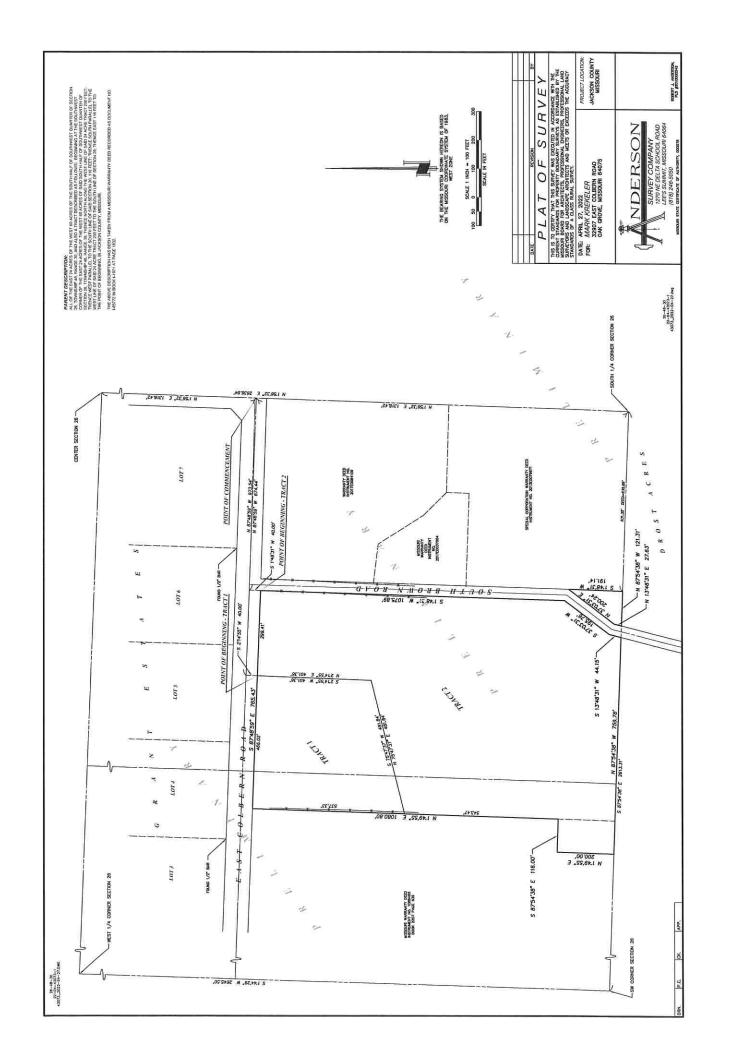

#### **Description:**

Part of the East 24 Acres of the West 60 Acres of the South Half of the Southwest Quarter of Section 26, Township 26, Range 30, more particularly described as follows: Commencing at the Southwest Corner of the East 24 Acres of the West 60 Acres of the South Half of the Southwest Quarter of Section 26, Township 26, Range 30; thence North 01 degrees 49 minutes 55 seconds East, 743.47 feet to the Point of Beginning; thence continuing North 01 degrees 49 minutes 55 seconds East, 537.33 feet to a Point on the side line of Colbern Road; thence along the south line of said road, South 87 degrees 48 minutes 59 seconds East, 466.02 feet; thence S 02 degrees 14 minutes 55 seconds West, 401.36 feet; thence South 75 degrees 47 minutes 37 seconds West, 481.84 to the Point of Beginning.

#### <u>Attachments</u>

Plan Commission Public Hearing Summary from September 22, 2022 Staff Report Agenda Location Map Zoning map of surrounding area Names/Addresses of Surrounding Property Owners Copy of letter to said property owners Application Aerial of location Preliminary Plat

The subdivision plat is under review.