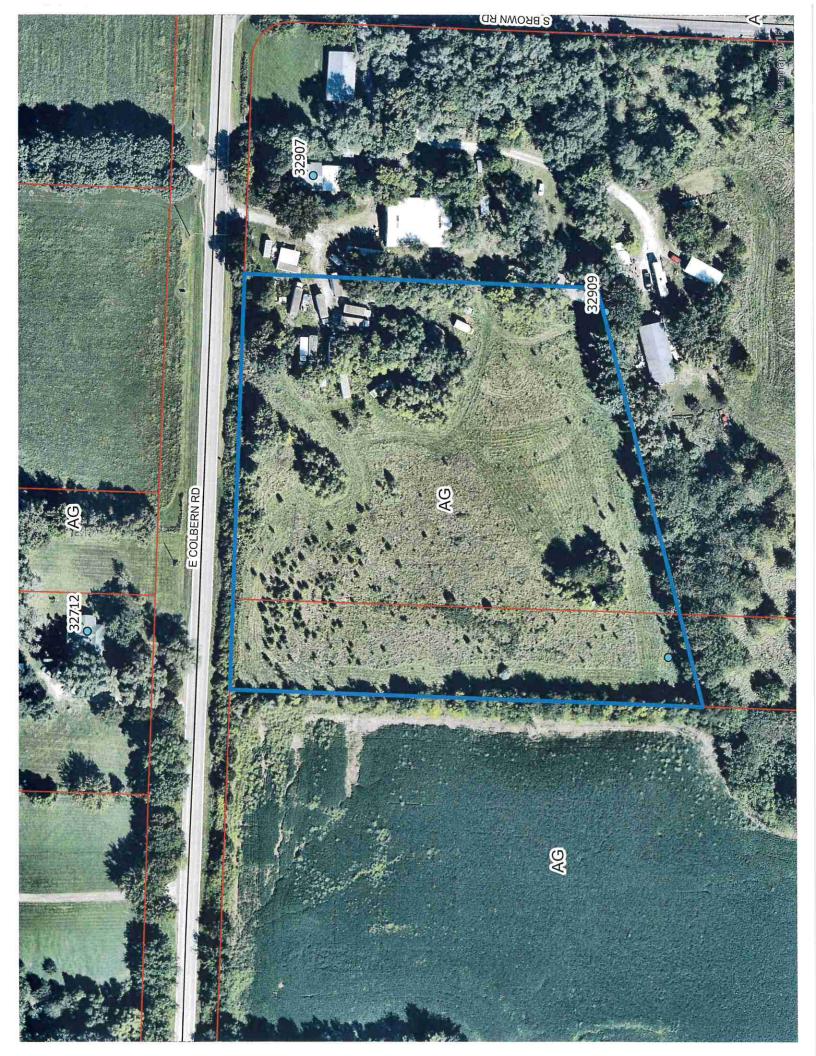

#### <u>Attachments</u>

Plan Commission Public Hearing Summary from September 22, 2022 Staff Report Agenda Location Map Zoning map of surrounding area Names/Addresses of Surrounding Property Owners Copy of letter to said property owners Application Aerial of location Preliminary Plat

Land use is single family residences.

The applicant is wishing to separate the 5.00 acres from the 23.00 acres. The remaining acreage contains a principle and accessory dwelling. It will remain within District AG.