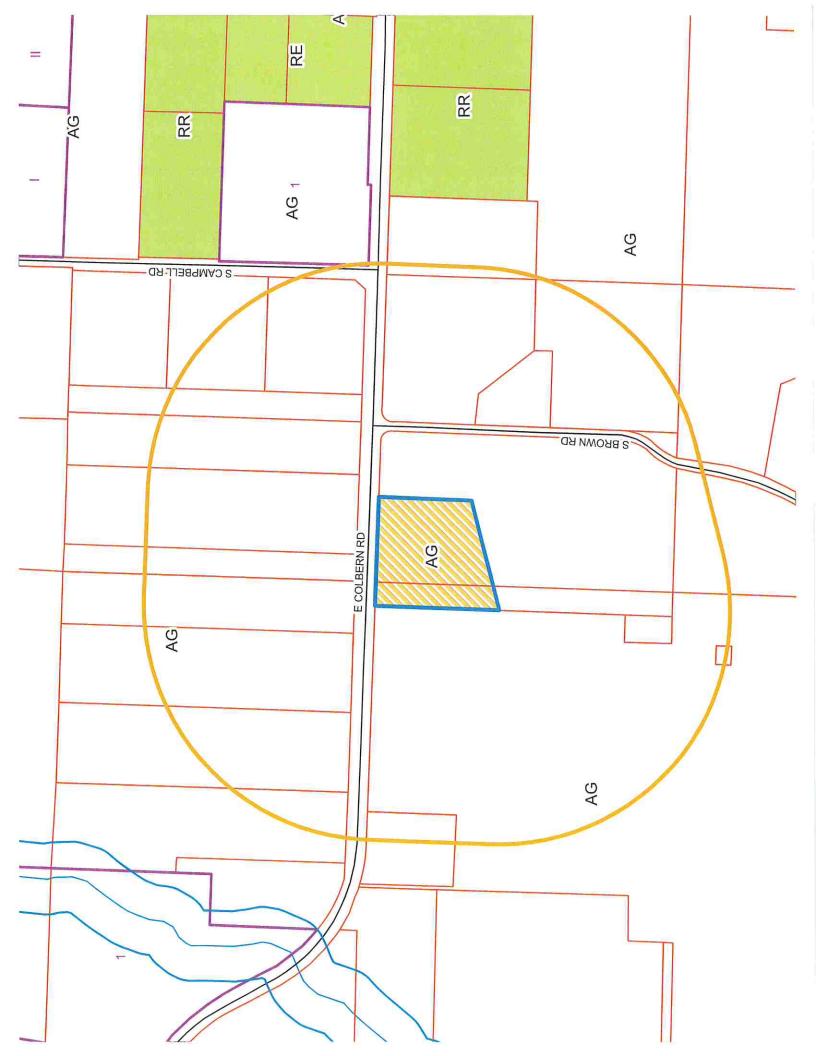

#### **Request Summary**

Requesting a change of zoning from District AG (Agricultural) on 5.00 ± acres to District RR (Residential Ranchette). The purpose is to create a single-family residential lot at the 32700 block of Colbern Road.

#### Randy Diehl gave the staff report:

RE: RZ-2022-640

Applicant: Mark & Brooke Krekeler

Location: 32700 Block of Colbern Road

Area: 5.00 ± acres

Request: Change of zoning from District AG (Agricultural) to District RR

(Residential Ranchette)

**Purpose:** Applicant is requesting the change in zoning to create a single-family

residential lot.

#### PLAN COMMISSION September 22, 2022

RE: RZ-2022-640

Applicant:

Mark & Brooke Krekeler

Location:

32700 Block of Colbern Road

Area:

 $5.00 \pm acres$ 

Request:

Change of zoning from District AG (Agricultural) to District RR

(Residential Ranchette)

Purpose:

Applicant is requesting the change in zoning to create a single-family

residential lot.