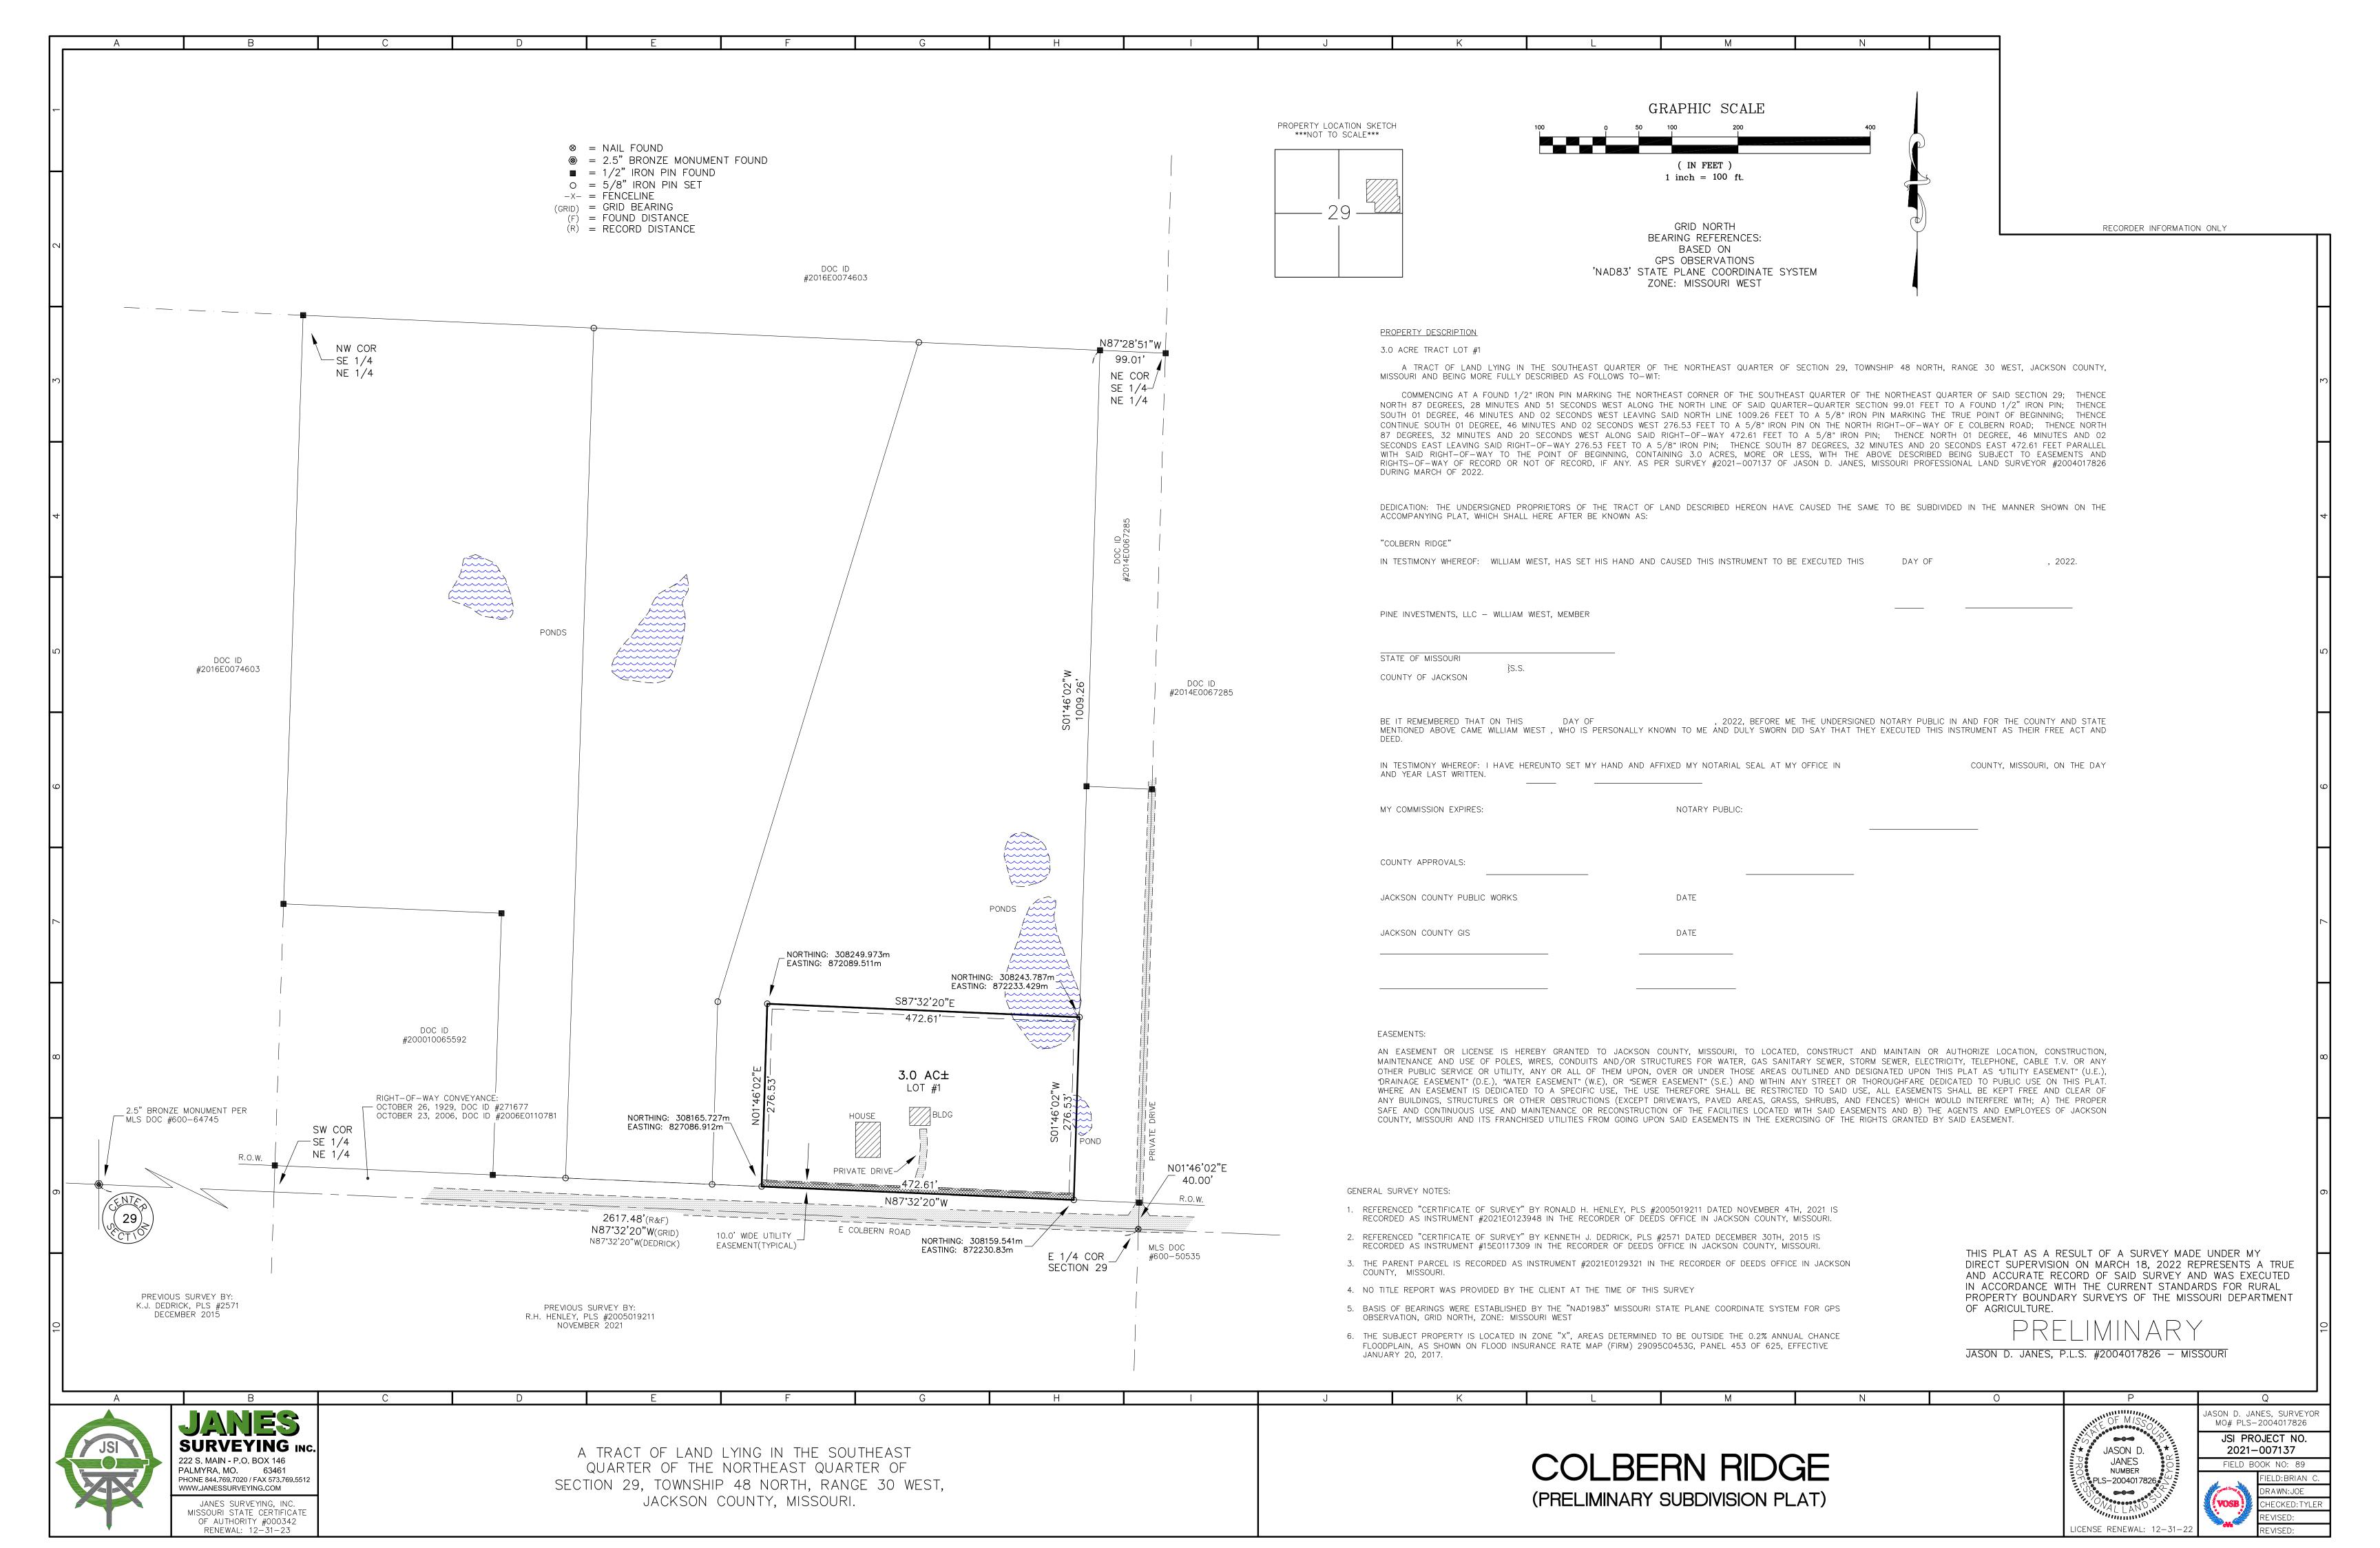

#### Description:

A tract of land lying in the Southeast Quarter of the Northeast Quarter of Section 29, Township 48 North, Range 30 West, Jackson County, Missouri and being more fully described as follows:

Beginning at a found 1/2 inch iron pin marking the Northwest corner of the Southeast Quarter of the Northeast Quarter of said Section 29; thence South 87 degrees, 28 minutes and 51 seconds East along the North line of said Quarter-Quarter Section, 1206.59 feet to a found 1/2 inch iron pin; thence South 01 degree, 46 minutes, 02 seconds West, leaving said North line, 1009.26 feet to the Point of Beginning; thence continuing South 01 degree, 46 minutes, 02 seconds West, leaving said North line, 276.53 feet, to a 5/8 iron pin on the north right-of-way of Colbern Road; thence North 87 degrees, 32 minutes, 20 seconds West, along said right-of-way, 472.61 feet; thence North 01 degrees, 46 minutes 02 seconds East, leaving said right-of-way, 276.53 feet; thence South 87 degrees, 32 minutes, 20 seconds East, 472.61 feet to the Point of Beginning.