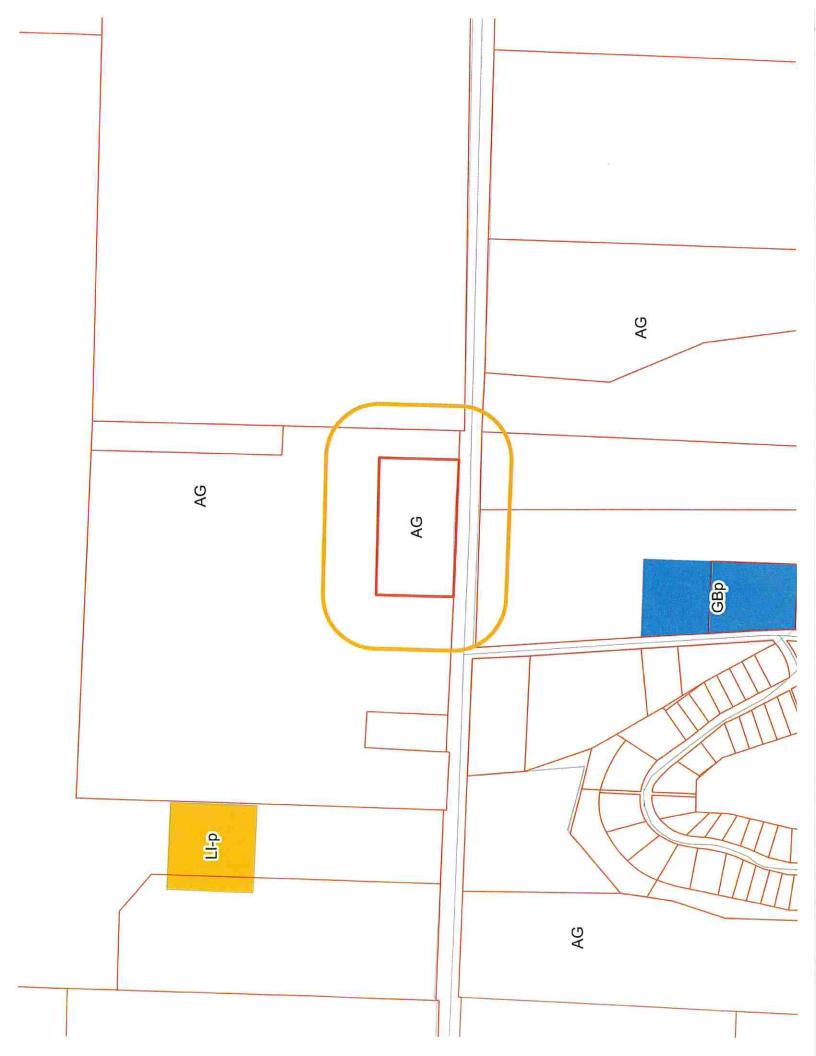

#### **Current Land Use and Zoning in the Area:**

The zoning in the area is predominantly Agricultural with single family residences on larger sized tracts. There are also some undeveloped tracts as well.

#### Current Land Use and Zoning in the Area:

The zoning in the area is predominantly Agricultural with single family residences on larger sized tracts. There are also some undeveloped tracts as well.

The applicant recently purchased a 34.00 ± acre tract and is wishing the divide the three acres that contain an existing residence into a separate lot. The remaining land will be sold off into 10-acre tracts.