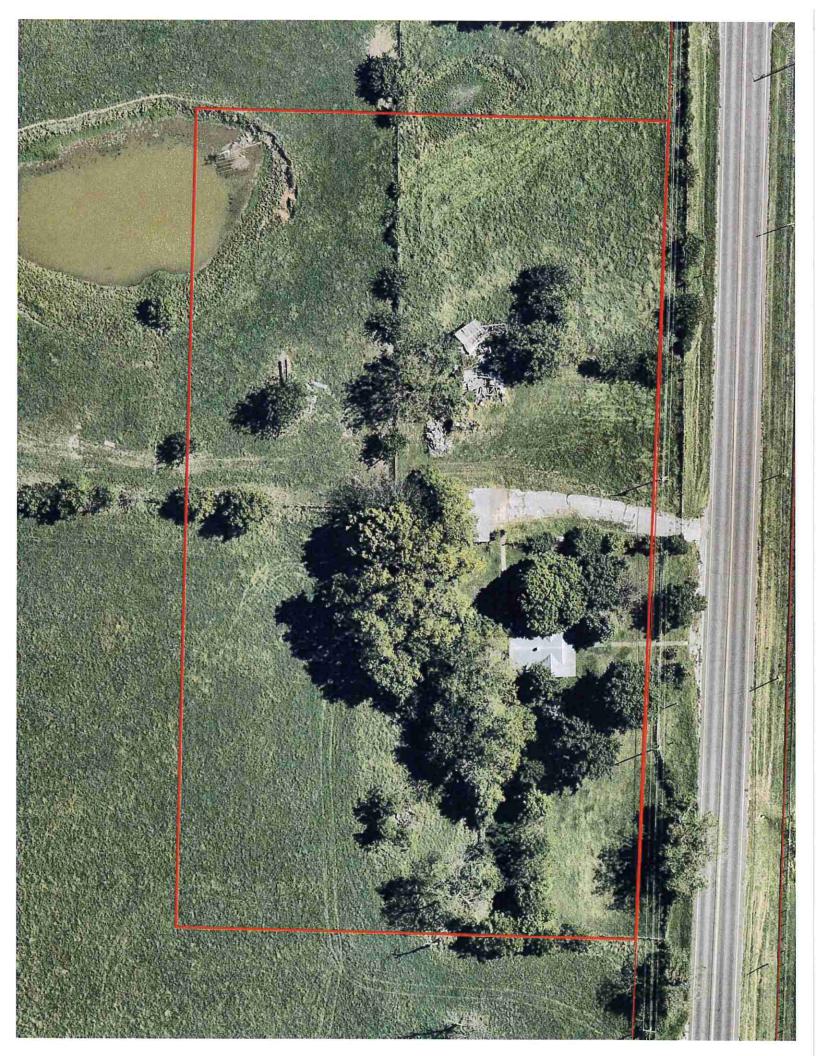

#### Description:

A tract of land lying in the Southeast Quarter of the Northeast Quarter of Section 29, Township 48 North, Range 30 West, Jackson County, Missouri and being more fully described as follows:

Beginning at a found 1/2 inch iron pin marking the Northwest corner of the Southeast Quarter of the Northeast Quarter of said Section 29; thence South 87 degrees, 28 minutes and 51 seconds East along the North line of said Quarter-Quarter Section, 1206.59 feet to a found 1/2 inch iron pin; thence South 01 degree, 46 minutes, 02 seconds West, leaving said North line, 1009.26 feet to the Point of Beginning; thence continuing South 01 degree, 46 minutes, 02 seconds West, leaving said North line, 276.53 feet, to a 5/8 iron pin on the north right-of-way of Colbern Road; thence North 87 degrees, 32 minutes, 20 seconds West, along said right-of-way, 472.61 feet; thence North 01 degrees, 46 minutes 02 seconds East, leaving said right-of-way, 276.53 feet; thence South 87 degrees, 32 minutes, 20 seconds East, 472.61 feet to the Point of Beginning.

The applicant recently purchased a  $34.00 \pm$  acre tract and is wishing the divide the three acres that contain an existing residence into a separate lot. The remaining land will be sold off into 10-acre tracts.

#### Current Land Use and Zoning in the Area:

The zoning in the area is predominantly Agricultural with single family residences on larger sized tracts. There are also some undeveloped tracts as well.

The applicant recently purchased a 34.00 ± acre tract and is wishing the divide the three acres that contain an existing residence into a separate lot. The remaining land will be sold off into 10-acre tracts.