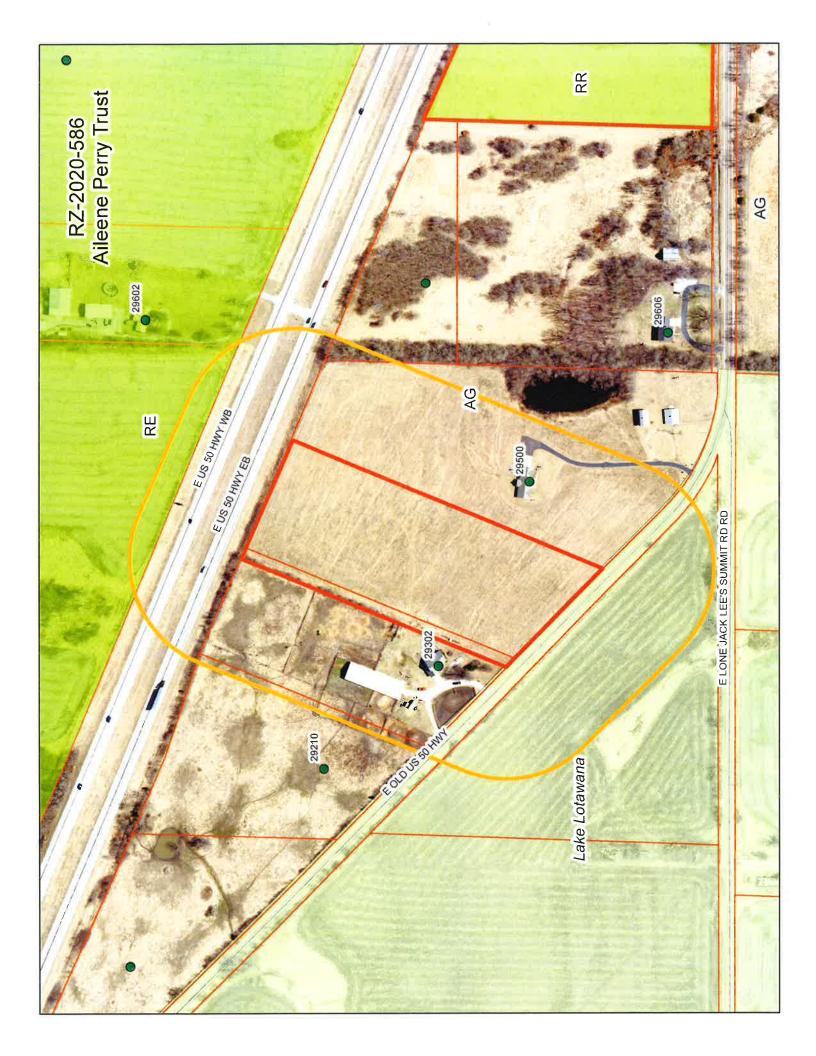

d this year to District RR, for two single family residential lots. To the north across 50 Highway is Eagle Crest Estates within District RE (Residential Estates).

The City of Lake Lotawana is south of Old 50 Highway.

The applicant sold off 10 acres of a 15 acre tract directly to the East of this request. The remaining acreage is to be sold and needs to be in compliance with the UDC in order to be developed for a residence.

### **County Plan:**

The County Plan Development Diagram illustrates this area within the Suburban Development Tier (SDT).

The Residential Ranchette is appropriate for the Suburban Development Tier.

### Recommendation:

Staff recommends APPROVAL of RZ-2020-586

Respectfully submitted,

Jackson County Public Works Development Division Randy Diehl, Administrator





Plan Commission July 16, 2020 RZ-2020-586 Property Owners Within 300 feet

| Name                     | Name                                | Address            | City         | State | Zip   |
|--------------------------|-------------------------------------|--------------------|--------------|-------|-------|
| 59-700-02-04-02-1-00-000 | PEERY DARIN LYNN                    | 29606 OLD 50 HWY   | LEE'S SUMMIT | МО    | 64086 |
| 59-700-02-02-00-00-000   | LASCUOLA SALVATORE A                | 430 NE LANDINGS DR | LEE'S SUMMIT | MO    | 64064 |
| 59-700-02-08-03-0-00-000 | PEERY THOMAS L & MELISSA            | 29302 OLD 50 HWY   | LEE'S SUMMIT | MO    | 64086 |
| 59-700-02-08-02-0-000    | PEERY THOMAS L & MELISSA            | 29302 OLD 50 HWY   | LEE'S SUMMIT | MO    | 64086 |
| 59-700-