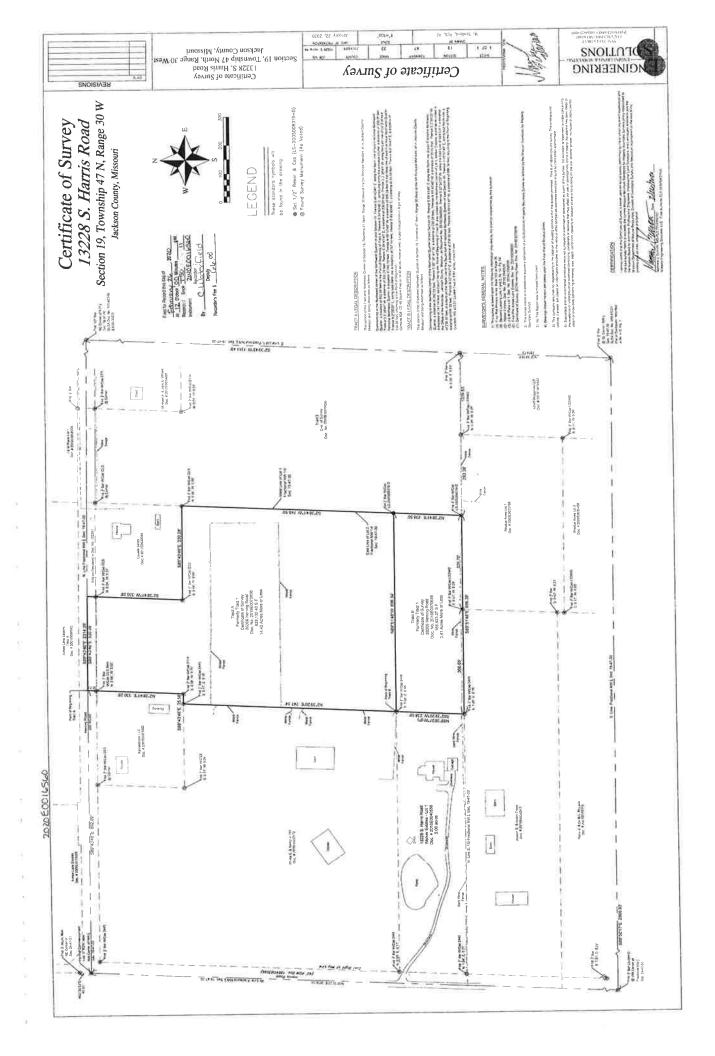

|                 |                                      |
| On this 15+5 the undersigned notary  Walker | day of June public, personally appeared / | in the year o   | f 2020, before me<br>Valker, Lavrice |
| known to me to be                           | the person(s) whose names(s) is           | are subscribed  | to the within instrument and         |
| acknowledged that he/s                      | he/they executed the same for the p       | urposes therein | contained.                           |
| In witness whereof, the                     | ereunto set my hand and official sea      |                 | pires June 31d 2023                  |

Colton Fisher

Notary Public - Notary Seal
STATE OF MISSOUR!
JACKSON County
My Commission Expires: Jun. 3, 2023
Commission # 19378218





## IN THE COUNTY LEGISLATURE OF JACKSON COUNTY, MISSOURI

**AN ORDINANCE** amending the zoning districts established pursuant to the Unified Development Code by rezoning a certain 6.64± acre tract from District AG (Agricultural) to District RR (Residential Ranchette).

**ORDINANCE NO. 5384,** August 3, 2020

BE IT ORDAINED by the County Legislature of Jackson County, Missouri as follows:

Section 1. The Zoning Order of Jackson County, Missouri, and the official maps which are a part thereof, are amended by changing the boundaries of the "AG" (Agricultural) and "RR" (Residential Ranchette) Districts, so that there will be transferred from District AG to District RR a tract of land located in section 16, township 47, range 30, Jackson County, with a street address of 29404 E. Old 50 Highwa