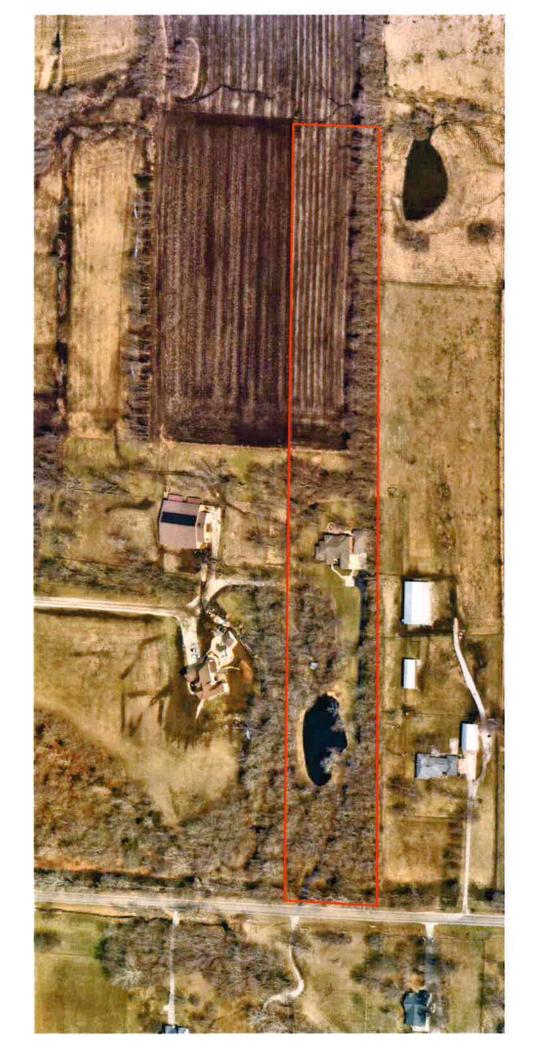

|                 |                                      |
| On this 15+5 the undersigned notary  Walker | day of June public, personally appeared / | in the year o   | f 2020, before me<br>Valker, Lavrice |
| known to me to be                           | the person(s) whose names(s) is           | are subscribed  | to the within instrument and         |
| acknowledged that he/s                      | he/they executed the same for the p       | urposes therein | contained.                           |
| In witness whereof, the                     | ereunto set my hand and official sea      |                 | pires June 31d 2023                  |

Colton Fisher

Notary Public - Notary Seal
STATE OF MISSOUR!
JACKSON County
My Commission Expires: Jun. 3, 2023
Commission # 19378218





## IN THE COUNTY LEGISLATURE OF JACKSON COUNTY, MISSOURI

**AN ORDINANCE** amending the zoning districts established pursuant to the Unified Development Code by rezoning a certain 6.64± acre tract from District AG (Agricultural) to District RR (Residential Ranchette).

**ORDINANCE NO. 5384,** August 3, 2020

BE IT ORDAINED by the County Legislature of Jackson County, Missouri as follows:

Section 1. The Zoning Order of Jackson County, Missouri, and the official maps which are a part thereof, are amended by changing the boundaries of the "AG" (Agricultural) and "RR" (Residential Ranchette) Districts, so that there will be transferred from District AG to District RR a tract of land located in section 16, township 47, range 30, Jackson County, with a street address of 29404 E. Old 50 High