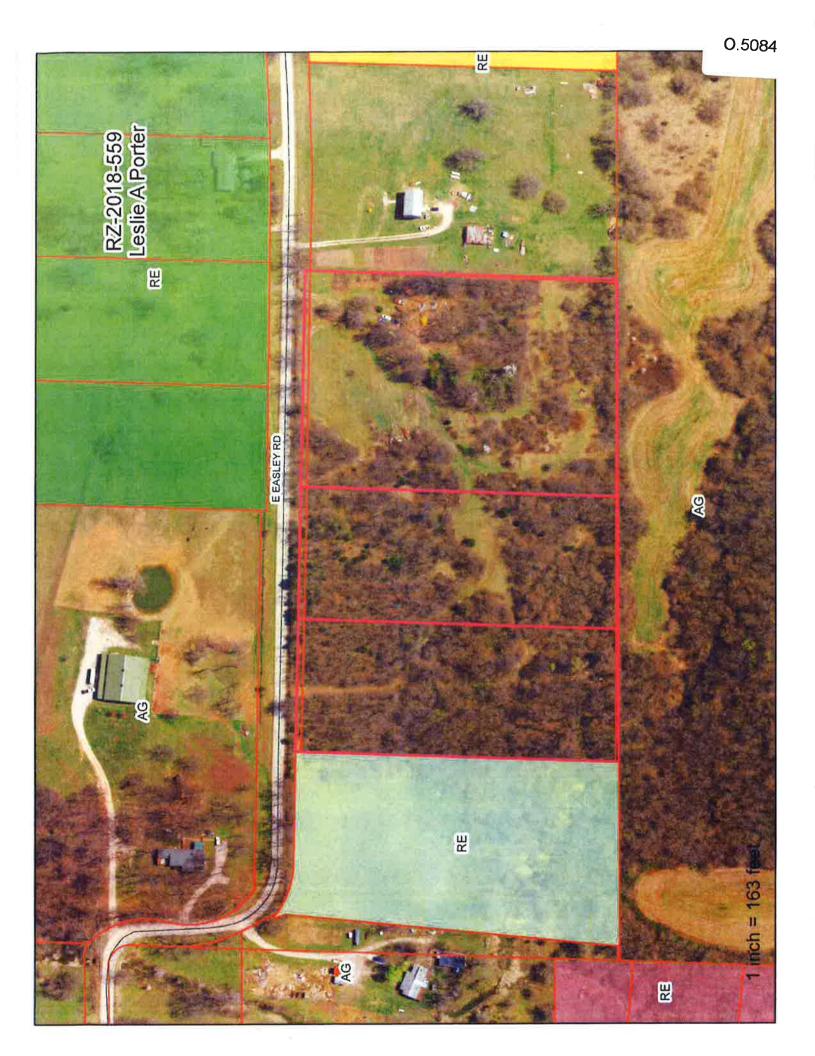

### REQUEST FOR LEGISLATIVE ACTION

Completed by County Counselor's Office: Res/Ord No.: 5081

Sponsor(s): Tony Miller
Date: March 5, 2018

| SUBJECT         |                                                                                                                                                     |                                        |
|-----------------|-----------------------------------------------------------------------------------------------------------------------------------------------------|----------------------------------------|
|                 | Action Requested  Resolution Ordinance                                                                                                              |                                        |
|                 | Project/Title: Permanent Easement for Spire Inc. along M-78 Highway appropriation of \$7,809.00 easement fees to account 003-1608-58060.            | through Little Blue Trace parkland and |
| BUDGET          |                                                                                                                                                     |                                        |
| INFORMATION     | Amount authorized by this legislation this fiscal year:                                                                                             | \$ 7,809.00                            |
| To be completed | Amount previously authorized this fiscal year:                                                                                                      | \$                                     |
| By Requesting   | Total amount authorized after this legislative action:                                                                                              | \$ 7,809.00                            |
| Department and  | Amount budgeted for this item * (including transfers):                                                                                              | \$                                     |
| Finance         | Source of funding (name of fund) and account code number;                                                                                           |                                        |
|                 | FROM: 003-9999-47020 Park Fund – Sale of Fixed Assets                                                                                               | \$ 7,809.00                            |
|                 | TO: 003-2810 Park Fund – Undesignated Fund Balance                                                                                                  | \$7,809.00                             |
|                 | FROM: 003-2810 Park Fund – Undesignated Fund Balance                                                                                                | \$7,809.00                             |
|                 | TO: 1608-58060 - Park Fund – Maintenance & Operations and other                                                                                     | \$7,809.00                             |
|                 | improvements                                                                                                                                        | 1,9-3                                  |
| A               | * If account includes additional funds for other expenses, total budgeted in the account is:                                                        | S                                      |
|                 | OTHER FINANCIAL INFORMATION:                                                                                                                        |                                        |
|                 | ☐ No budget impact (no fiscal note required)                                                                                                        |                                        |
|                 | Term and Supply Contract (funds approved in the annual budget); es                                                                                  | stimated value and use of contracts    |
|                 | Department: Estimated Use: \$                                                                                                                       | stillated value and use of contract.   |
|                 | Boparanent. Estanded Coo. 4                                                                                                                         |                                        |
|                 | Prior Year Budget (if applicable):                                                                                                                  |                                        |
|                 | Prior Year Actual Amount Spent (if applicable):                                                                                                     |                                        |
|                 |                                                                                                                                                     |                                        |
| PRIOR           |                                                                                                                                                     |                                        |
| LEGISLATION     | Prior ordinances and (date): None                                                                                                                   |                                        |
|                 | Prior resolutions and (date): None                                                                                                                  |                                        |
|                 |                                                                                                                                                     |                                        |
| CONTACT         |                                                                                                                                                     |                                        |
| INFORMATION     | RLA drafted by (name, title, & phone): Bruce Wilke, Landscape Archi                                                                                 | tect 503-4802                          |
| DEOLIEGE        | W C d al C C P C L dec' day a cold                                                                                                                  |                                        |
| REQUEST         | We are requesting that the County Executive be authorized to execute the                                                                            |                                        |
| SUMMARY         | to install a new 12" natural gas main under Little Blue Trace park proper                                                                           |                                        |
| 50.             | Highway. The new line is to upgrade service for future development. T                                                                               |                                        |
|                 | directionally drilled underground thereby causing no disturbance above                                                                              |                                        |
|                 | impact on park usage. Park staff therefore have no objection to granting the \$0.40/square foot easement fee, (\$5,809.00) and the \$2,000.00 easem |                                        |
|                 | the fees from this action be accepted and appropriated into account 003-                                                                            |                                        |
|                 | the rees from this action of accepted and appropriated into account 003-                                                                            | 1000-20000.                            |
| CLEARANCE       |                                                                                                                                                     |                                        |
|                 | Tax Clearance Completed (Purchasing & Department)                                                                                                   |                                        |
|                 | Business License Verified (Purchasing & Department)                                                                                                 |                                        |
|                 | Chapter 6 Compliance - Affirmative Action/Prevailing Wage (Coun                                                                                     | ty Auditor's Office)                   |
|                 |                                                                                                                                                     |                                        |
| ATTACHMENTS     | Easement Request letter, Easement drawings, Easement Documents, Loc                                                                                 | cation Map                             |
| REVIEW          | Department Director:                                                                                                                                | Date:                                  |
|                 |                                                                                                                                                     |                                        |