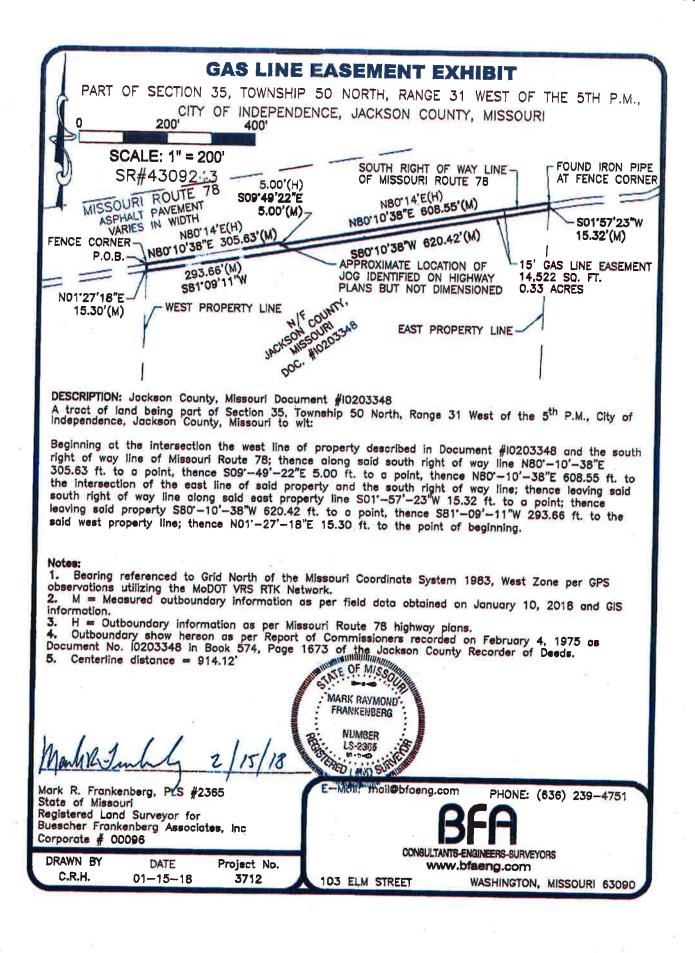

#### **EASEMENT**

Jackson County, Missouri

JACKSON COUNTY, ("GRANTORS"), 415 E 12th Street, Kansas City, Missouri 64106, owners of a tract of land described as follows: Part of Fractional Section 35, Township 50 North, Range 31 West, and further described in Book 574, page 1673 as described in Instrument # I203348 of the Jackson County, Missouri Records for and in consideration of the sum of ONE AND NO/100 Dollars (\$1.00) and other valuable consideration in hand paid, the receipt of which is hereby acknowledged, does hereby grant unto SPIRE MISSOURI INC., a Missouri corporation, ("GRANTEE"), whose address is: 700 Market St., St. Louis, MO 63101, its successors, assigns, lessees and tenants forever, the right and easement to construct, operate and maintain a gas distribution system consisting of mains, piping, valves, service connections, appurtenances and above ground structures along with the right to construct, maintain, alter, inspect, repair, replace, protect, relocate, change the size of, operate and remove a cathodic protection rectifier or rectifiers, anodes and cables thereto, and appurtenances for the production of cathodic protection currents therein, in, under and across the following part of the aforesaid land, namely:

A variable width wide strip of land in the above parcel as shown on Gas Line Easements Exhibit, together with the rights to use additional space adjacent to the above described easement as may be required during construction and the right of ingress to and egress from the above described land and contiguous land owned by **Grantor**. In exercising its rights of access **Grantee** shall whenever practical, use existing roads or lanes.