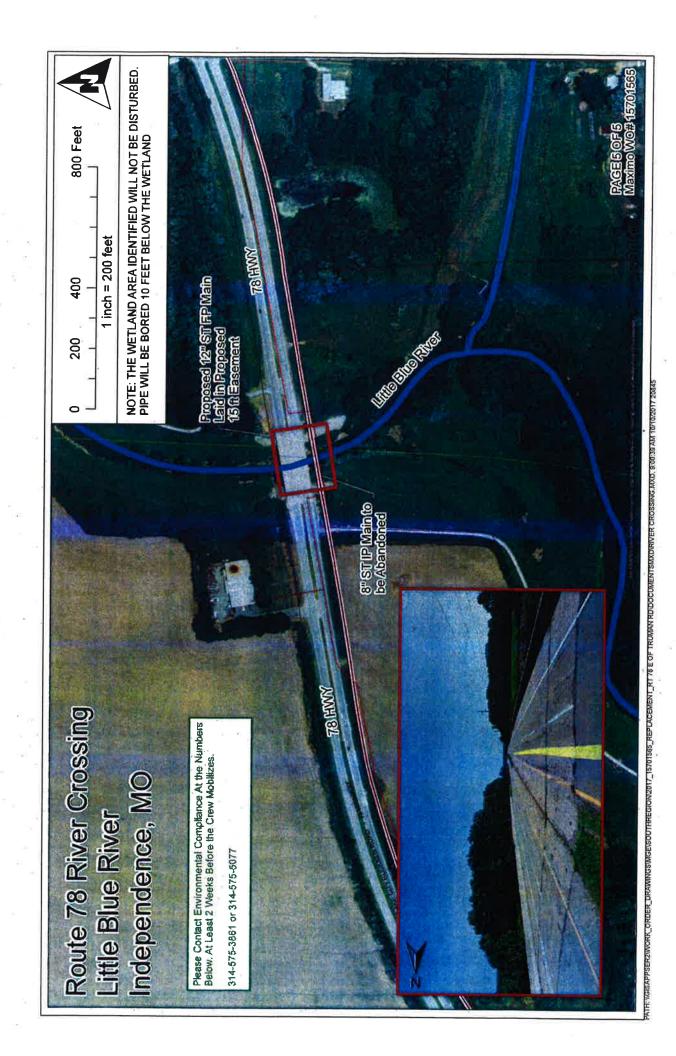

**ORDINANCE NO. 5081**, March 5, 2018

**INTRODUCED BY** Tony Miller, County Legislator

WHEREAS, Spire, Inc., has a need to install a new 12-inch natural gas main under Little Blue Trace park property along the north side of Truman Road; and,

WHEREAS, the new gas line through the park will be directionally drilled underground and will result in minimal disturbance to park usage; and,

WHEREAS, the Director of Parks + Rec has recommended that the County grant the attached Permanent Easement in favor of the Spire, Inc., for this project; and,