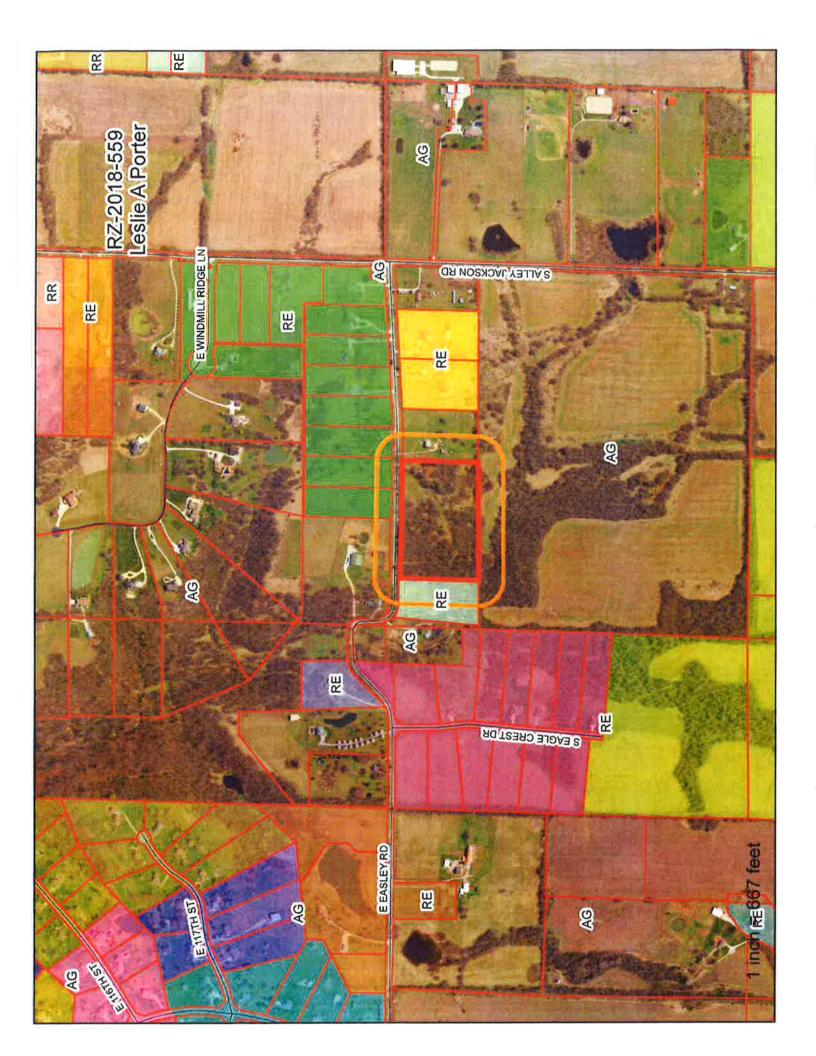

oning in the immediate area is Agricultural and RE (Residential Estates). The majority of the land use is single family residences. There are six residential zonings with subdivision plats, created after the implementation of the Unified Development Code.

The applicant owns approximately 11.68 ± acres and is wanting to plat them into a three lot subdivision for single family homes.

# Plan:

The County Plan Development Diagram illustrates this area within the Urban Development Tier (UDT).

Residential Estates is appropriate for the UDT.

### Recommendation:

This request for rezoning is consistent with the intent and purpose of the County Plan.

Staff recommends APPROVAL of RZ-2018-559.

Respectfully submitted,

Jackson County Public Works Development Division Randy Diehl, Administrator





# JACKSON COUNTY Public Works Department

Jackson County Technology Center 303 West Walnut Street Independence, Missouri 64050 jacksongov.org

(816) 881-4530 Fax: (816) 881-4448

January 3, 2018

RE:

Public Hearing: RZ-2018-559

Leslie A Porter

# **Dear Property Owner:**

You are hereby invited to participate in a public hearing to be held by the Jackson County Plan Commission on a request by Leslie A Porter for a change of zoning from District AG (Agricultural) on 11.68 ± acres to District RE (Residential Estates). The purpose is for three single family residential lots. The 11.68 ± acres are located in Section 09, Township 47, Range 30, Jackson County, Missouri, at the 29901 E. Easley Road.

Please note that this request for a change of zoning affects only the property mentioned ab