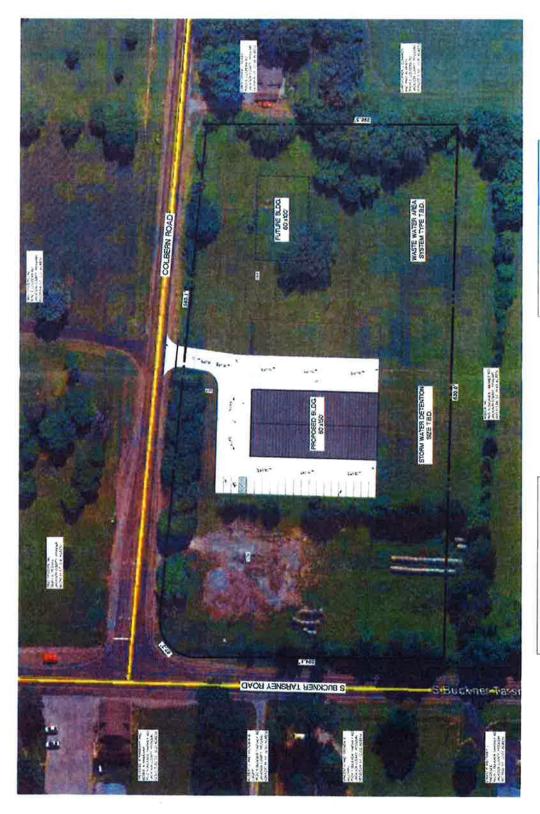

-----------------------------------------------------------------------------------------------------------------------------------------------------------------------------------------------------------------------------------------------------------------------------------------------------------------------------------------------------------------------------------------------------------------------------------------------------------------------------------------------------------------------------------------------------------------------------------------------------------------------------------------------------------------------------------|
| A100 | 3417719   | OCC DEVELOPMENT, LLC<br>9771 E COLBIEN HOAD<br>JACKSON COUNTY, MISSOURI |        | TANKER OF THE PROPERTY OF THE |





[NGPENIT, DESCRIPTION].

Extra a report and great or compared for the presence of the presence

SITE PLAN

TOPUGGMOLIFY - MOTION:

TOPUGGMOLIFY - MOTION: That is a transfer of the motion of the



# LONE JACK COMMUNITY FIRE PROTECTION DISTRICT

# 107 West Main Street Lone Jack, Missouri 64070

Office: 816-697-2018 Fax: 816-697-3730

Email: Jfollis@lonejackfire.org

Q.C.C. Development LLC Mr. Ed Lipowicz President 9707 S. Corn Road Lone Jack, MO 64070

Mr. Lipowicz,

11/25/2017

After reviewing the proposed plans for the steel building located at 31711 E. Colbern Road Oak Grove MO, I have found nothing required by the 2009 International Fire Code (IFC) that would deny your request for approval to proceed by the Lone Jack Fire Protection District as proposed in your approval documents pres