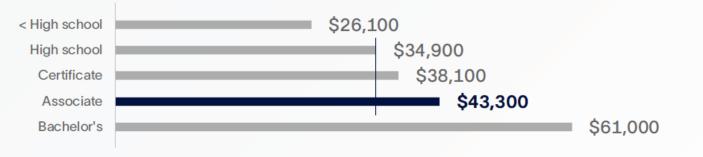

### For every \$1...

students gain \$4.90 in lifetime earnings

The average associate degree graduate from MCCKC will see an increase in earnings of **\$8,400** each year compared to someone with a high school diploma working in Missouri.