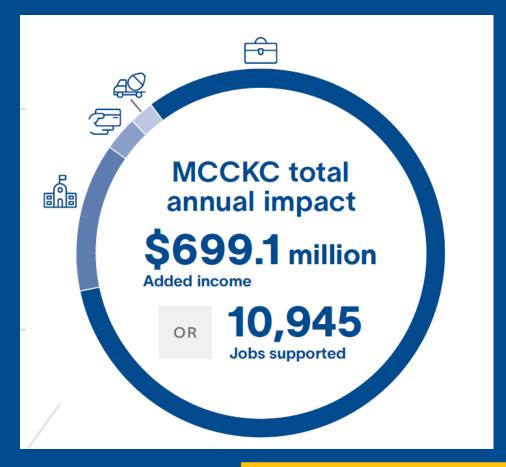

### **Economic impact analysis**

 1 out of every
 78

 jobs in the KCMO Metro Area is supported by the activities of MCCKC and its students.

## **Economic impact analysis**