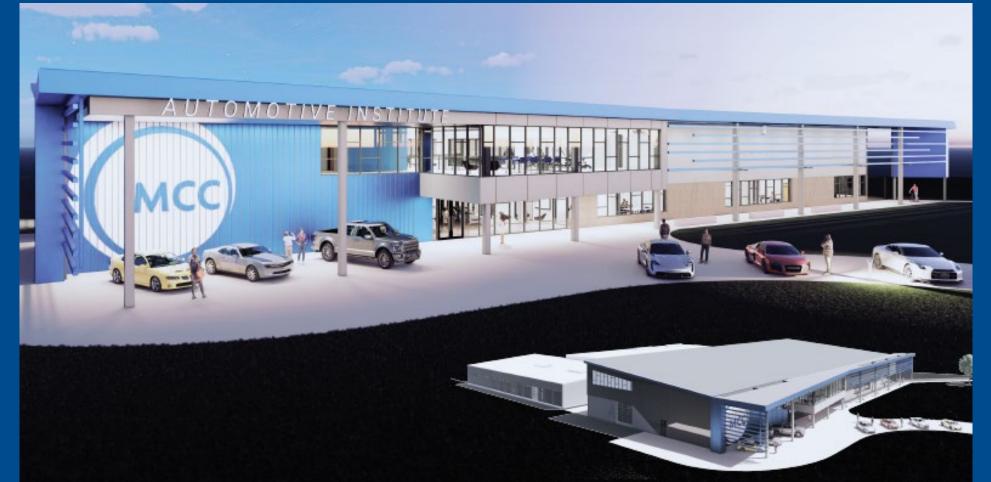

# **Automotive Institute**

### Driving Success at the Longview Campus

## **MCC Automotive Institute**

Blue River | Longview | Maple Woods | Online | Penn Valley

# **MCC Automotive Institute**

## **MCC** Automotive Institute

Cost for Automotive Construction: \$22 million Total Automotive Institute Commitments Received: \$11 million