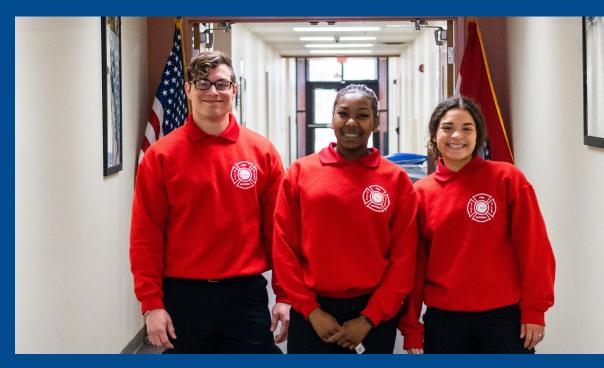

# Public Safety Institute (PSI)

Providing equitable access to programs in essential fields necessary to the local economy.

## **Economic Impact of PSI**

- Programs include Fire Science, Law Enforcement, and Emergency Medical Services programs
- Serving 95 students from Jackson County for Fall 2023.

• Average annual wages earned for programs at the PSI is \$56,000.