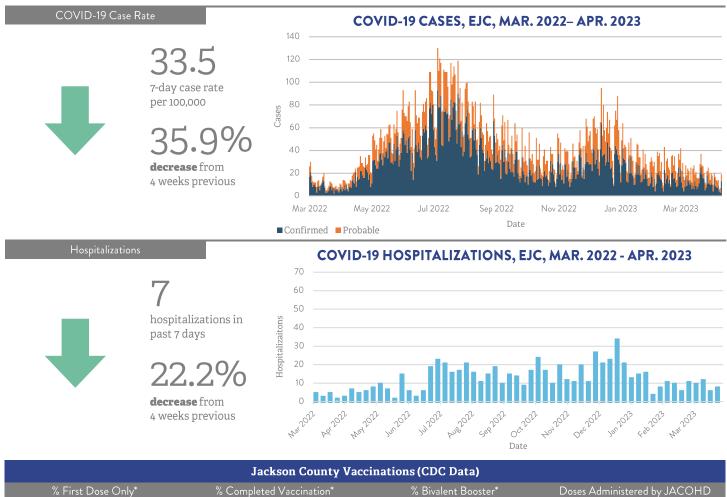

# **COVID-19 UPDATE REPORT**

Jackson County Health Department — Apr. 14, 2023

| Source | New Cases per 100k | COVID-19 Hospital Admissions | Community Level | Context                        |
|--------|--------------------|------------------------------|-----------------|--------------------------------|
| CDC    | <b>1</b> 44.38     | ♣ 6.4 per 100k               | Low             | Includes all of Jackson County |

Find COVID-19 recommendations by CDC Community Level (low, medium, high) here.

| Jackson County Vaccinations (CDC Data) |                          |                     |                              |  |
|----------------------------------------|--------------------------|---------------------|------------------------------|--|
| % First Dose Only*                     | % Completed Vaccination* | % Bivalent Booster* | Doses Administered by JACOHD |  |
| 75.1%                                  | 61.1%                    | 15.6%               | 91,207                       |  |

| COVID-19 Deaths in Eastern Jackson County |                                  |                       |  |
|-------------------------------------------|----------------------------------|-----------------------|--|
| Change in COVID-19 Deaths                 | % Overall COVID-19 Case Fatality | Total COVID-19 Deaths |  |
| +7                                        | 1.07%                            | 921                   |  |

Total Cases in April: 153. 7-day case rate per 100k decreased from 47.5 (week: 3/26) to 34.6 (week: 4/2).

The health department is offering the bivalent (updated) COVID-19 boosters to those aged 6+ months at our clinic. These updated vaccines are tailored to fight the BA.4 and BA.5 omicron variants, which make up almost all new cases in the US. Click here to learn more!

> \*CDC vaccination data is percent of total population in Jackson County (includes KCMO and Independence). 10/31/22 vaccination data for EJC only: 63.71% First Dose Only, 59.48% Completed, 7.97% Received Bivalent Booster.