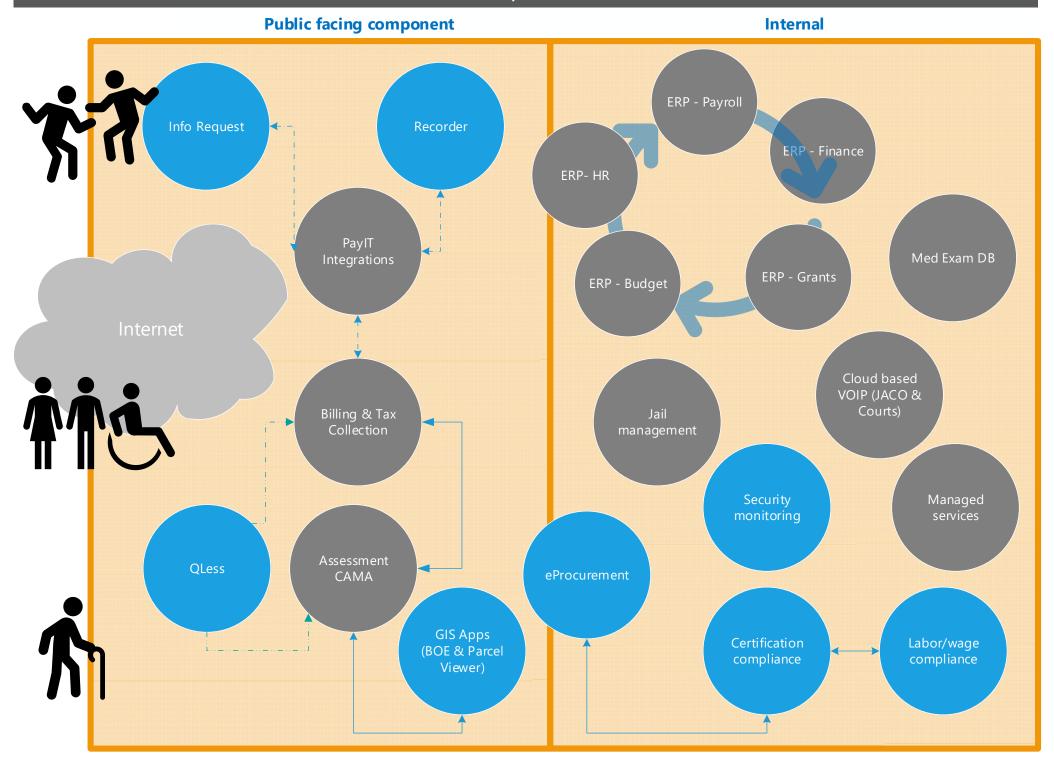

IT GIS MID-YEAR REVIEW

2022 Michael Erickson, Director IT GIS

# **2022 GOALS**



- Managed IT Services
- ✓ Tax Management System
- Human Resources process automation
- ✓ Jail Management Software
- Enterprise ResourcePlanning Software
- ✓ Remote Site Connectivity

#### Core Enterprise Services





### Special Achievement in GIS Award

#### Jackson County, N Appeals 2022

eals process was to make the property valuation appeals digital in format, both internally and externally. processing data possible. With the use of Geographic Information Systems, Commercial Off the Shelf to Dashboard and Integromat have played an essential role in the transformation. To citizens and employee









## 2022 SAG AWARD DOMESTIC

**Jackson County** Missouri

JP Morgan Chase GS & I Team **New York** 

Kansas Division of Emergency Mana

**KY EEC & KY Econ Dev** Kentucky

Lafayette Parish Comm District

Los Angeles County Metro