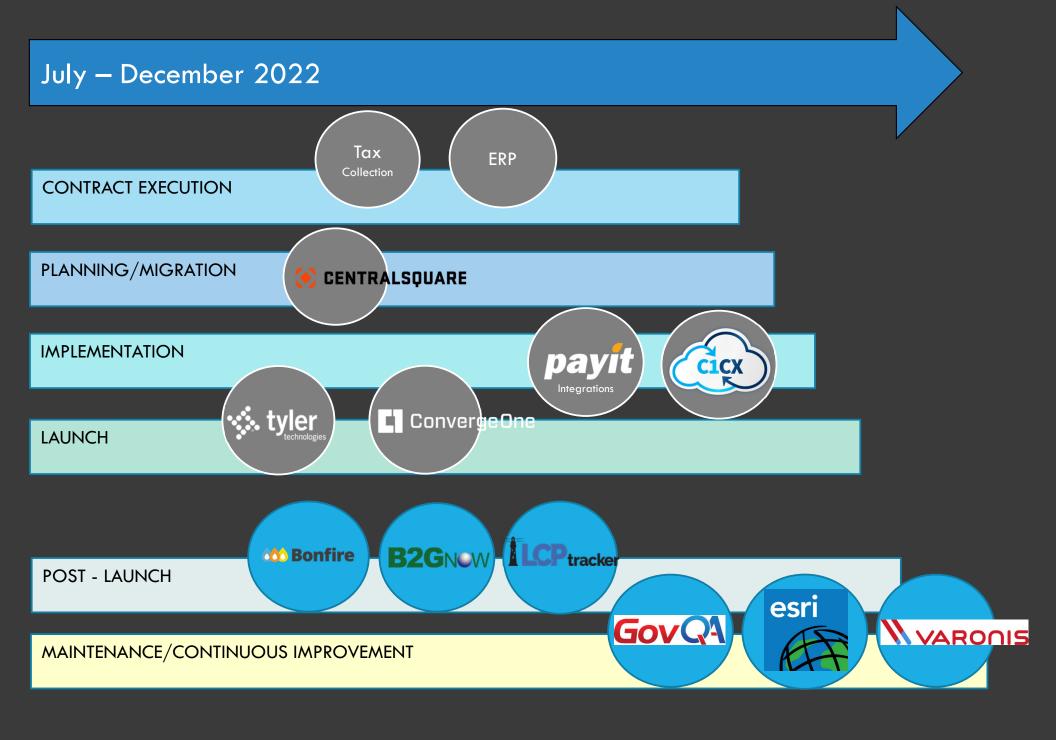

# **2022 GOALS**

- Managed IT Services
- ✓ Tax Management System
- Human Resources process automation
- ✓ Jail Management Software
- Enterprise ResourcePlanning Software
- ✓ Remote Site Connectivity