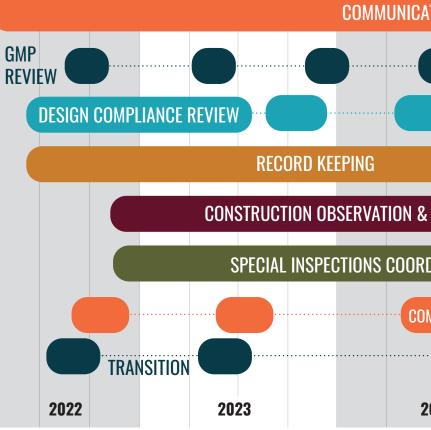

## OWNER'S REPRESENTATIVE SERVICES DURING **DESIGN, CONSTRUCTION & ACTIVATION**

| ctivity ID                      | Activity Name                                    | Or  | g Start    | Finish     | 2022                                          | 20                     | 20                  |           |           |
|---------------------------------|--------------------------------------------------|-----|------------|------------|-----------------------------------------------|------------------------|---------------------|-----------|-----------|
|                                 |                                                  | Dur |            |            | A M J Jul A S O N [                           | J F M A M J            | Jul A S O N D       | JFM       | A M J     |
| Jackson County Detention Center |                                                  | 801 | 07-Apr-22  | 09-Jun-25  |                                               |                        |                     |           |           |
| Summary                         |                                                  | 801 | 07-Apr-22  | 09-Jun-25  |                                               |                        |                     |           |           |
| SUM-1500                        | Notice of Intent to Award                        | 0   | 07-Apr-22* |            | Notice of Intent to Award                     |                        |                     |           |           |
| SUM-1000                        | Overall Project Duration                         | 758 | 07-Apr-22  | 08-Apr-25  |                                               |                        |                     |           |           |
| JED-0020                        | Notice to Proceed / Precon Services              | 0   | 10-May-22  |            | <ul> <li>Notice to Proceed / Prece</li> </ul> | on Services            |                     |           |           |
| SUM-2010                        | GMP Development Duration                         | 91  | 10-May-22  | 19-Sep-22  | GMP De                                        | velopment Duration     |                     |           |           |
| SUM-1510                        | Overall Design Duration                          | 287 | 10-May-22  | 28-Jun-23  |                                               |                        | Overall Design Dura | ation     |           |
| CON-1370                        | GMP Submitted to Jackson County                  | 0   |            | 19-Sep-22  | ♦ GMP Su                                      | omitted to Jackson Cou | nty                 |           |           |
| SUM-2020                        | JCMO Review & Submit Comments of GMP (Cal. Days) | 60  | 20-Sep-22  | 18-Nov-22  | J                                             | CMO Review & Submit    | Comments of GMP (Ca | al. Days) |           |
| CON-1380                        | GMP Approved by Jackson County                   | 0   |            | 18-Nov-22  | • •                                           | MP Approved by Jacks   | on County           |           |           |
| JED-0100                        | Start Construction                               | 0   | 21-Nov-22  |            | • S                                           | tart Construction      |                     |           |           |
| SUM-2000                        | Overall Construction Duration                    | 601 | 21-Nov-22  | 08-Apr-25  |                                               |                        |                     |           |           |
| JED-0200                        | Structure Complete                               | 0   |            | 01-Apr-24  |                                               |                        |                     |           | Structure |
| JED-0300                        | Skin Weather Tight                               | 0   |            | 24-Jun-24  |                                               |                        |                     |           | •         |
| SUM-1520                        | Planning for Transition into Facility            | 0   | 12-Nov-24  |            |                                               |                        |                     |           |           |
| SUM-1530                        | Anticipated Weather Days                         | 60  | 14-Jan-25  | 08-Apr-25  |                                               |                        |                     |           |           |
| JED-0600                        | Substantial Completion / Contract End Date       | 0   |            | 08-Apr-25* |                                               |                        |                     |           |           |
| SUM-1540                        | Final Move In / Transition                       | 43  | 09-Apr-25  | 09-Jun-25  |                                               |                        |                     |           |           |
| JED-0700                        | Project / Final Completion                       | 0   |            | 09-Jun-25  |                                               |                        |                     |           |           |
| SUM-1550                        | Final Move In / Transition Complete              | 0   |            | 09-Jun-25  |                                               |                        |                     |           |           |

## JACKSON COUNTY DETENTION CENTER

| 2024 2025 |      |       |      |         |      |                         |       |       |      |      | 2026     |     |       |          |        |          |           |         |      |     |      |    |   |
|-----------|------|-------|------|---------|------|-------------------------|-------|-------|------|------|----------|-----|-------|----------|--------|----------|-----------|---------|------|-----|------|----|---|
|           |      |       |      |         |      | F M A M J Jul A S O N D |       |       |      |      |          |     |       |          |        | D        | J F M A M |         |      |     |      |    |   |
|           |      |       |      |         |      |                         |       |       |      |      |          |     |       |          |        |          |           |         |      |     |      |    |   |
|           |      |       |      |         |      |                         |       |       |      |      |          |     |       |          |        |          |           |         |      |     |      |    |   |
|           |      |       |      |         |      |                         |       |       |      |      |          |     |       |          |        |          |           |         |      |     |      |    |   |
|           |      |       |      |         |      |                         |       |       |      |      |          |     | Proj  | act      | Dur    | atio     | 2         |         |      |     |      |    |   |
|           |      |       |      |         |      |                         |       |       |      |      | J v Ci   | all | TOJ   | 501      | Dui    | auoi     | 1         |         |      |     |      |    |   |
|           |      |       |      |         |      |                         |       |       |      |      |          |     |       |          |        |          |           |         |      |     |      |    |   |
|           |      |       |      |         |      |                         |       |       |      |      |          |     |       |          |        |          |           |         |      |     |      |    |   |
|           |      |       |      |         |      |                         |       |       |      |      |          |     |       |          |        |          |           |         |      |     |      |    |   |
|           |      |       |      |         |      |                         |       |       |      |      |          |     |       |          |        |          |           |         |      |     |      |    |   |
|           |      |       |      |         |      |                         |       |       |      |      |          |     |       |          |        |          |           |         |      |     |      |    |   |
|           |      |       |      |         |      |                         |       |       |      |      |          |     |       |          |        |          |           |         |      |     |      |    |   |
|           |      |       |      |         |      |                         |       |       |      |      | <b>.</b> | 11  |       | - 4      | - 41 - |          |           |         |      |     |      |    |   |
|           | _    |       |      |         |      |                         |       |       |      |      | Jvei     | all | Con   | stru     | CTIO   | n Di     | urat      | ion     |      |     |      |    |   |
| re        |      |       | lete |         |      |                         |       |       |      |      |          |     |       |          |        |          |           |         |      |     |      |    |   |
| •         | Sł   | kin \ | Nea  | ther    |      |                         |       |       | _    |      |          |     | _     |          |        |          |           |         |      |     |      |    |   |
|           |      |       |      |         | •    | Plar                    | ining | g for | Tra  |      |          |     | Fac   |          |        |          |           |         |      |     |      |    |   |
|           |      |       |      |         |      |                         |       |       |      |      |          |     | ted \ |          |        |          |           |         |      | _   |      |    |   |
|           |      |       |      |         |      |                         |       |       |      | • 5  | Subs     |     |       |          | -      |          |           |         |      | End | Dat  | е  |   |
|           |      |       |      |         |      |                         |       |       |      |      |          | _   | Fina  |          |        |          |           |         |      |     |      |    |   |
|           |      |       |      |         |      |                         |       |       |      |      |          |     | Proje |          |        |          |           |         |      |     |      |    |   |
|           |      |       |      |         |      |                         |       |       |      |      |          |     | Fina  | Мо       | vel    | n / 1    | Trar      | ns itic | on C | Com | plet | e  |   |
|           |      |       |      |         |      |                         |       |       |      |      |          |     |       |          |        |          |           |         |      |     |      |    |   |
| Т         | 10   | NS    |      |         |      |                         |       |       |      |      |          |     |       |          |        |          |           |         |      |     |      |    |   |
|           |      |       |      |         |      |                         |       |       |      |      |          |     |       |          |        |          |           |         |      |     |      |    |   |
|           |      |       |      |         |      |                         |       |       |      |      |          |     |       |          |        |          |           |         |      |     |      |    |   |
|           |      |       |      |         |      |                         |       |       |      |      |          |     |       |          |        |          |           |         |      |     |      |    |   |
|           |      |       |      |         |      |                         |       |       |      |      |          |     |       |          |        |          |           |         |      |     |      |    |   |
|           |      |       |      |         |      |                         |       |       |      |      |          |     |       |          |        |          |           |         |      |     |      |    |   |
|           |      |       |      |         |      |                         |       |       |      |      |          |     |       |          |        |          |           |         |      |     |      |    |   |
|           |      |       |      |         |      |                         |       |       |      |      |          |     |       |          |        |          |           |         |      |     |      |    |   |
|           |      |       |      |         |      |                         |       |       |      |      |          |     |       |          |        |          |           |         |      |     |      |    |   |
|           |      |       |      |         |      |                         |       |       |      |      |          |     |       |          |        |          |           |         |      |     |      |    |   |
|           |      |       |      |         |      |                         |       |       |      |      |          |     |       |          |        |          |           |         |      |     |      |    |   |
|           |      |       |      |         |      |                         |       |       |      |      |          |     |       |          |        |          |           |         |      |     |      |    |   |
| •         | ער   |       |      | <u></u> | т    |                         |       |       |      |      |          |     |       |          |        |          |           |         |      |     |      |    |   |
| ι         | JV   | ΕK    | SI   | ūΗ      |      |                         |       |       |      |      |          |     |       |          |        |          |           |         |      |     |      |    |   |
|           |      |       |      |         |      |                         |       |       |      |      |          |     |       |          |        |          |           |         |      |     |      |    |   |
|           |      | . –   |      |         |      |                         |       |       |      |      |          |     |       |          |        |          |           |         |      |     |      |    |   |
| J         | IN.  | AT    | 101  |         |      |                         |       |       |      |      |          |     |       |          |        |          |           |         |      |     |      |    |   |
|           |      |       |      |         |      |                         |       |       | _    |      |          |     |       |          |        |          |           |         |      |     |      |    |   |
|           |      |       |      |         |      |                         |       |       |      |      |          |     |       |          |        |          |           |         |      |     |      |    |   |
| M         | MI   | SS    | ION  | IN      | 3 C  | nn                      | RN    | IN/   |      | ΩN   |          |     |       |          |        |          |           |         |      |     |      |    |   |
| 1         |      |       |      |         |      |                         |       | 111   |      |      |          |     |       |          |        |          |           |         |      |     |      |    |   |
|           |      |       |      |         |      |                         |       |       |      |      |          | ΤD  |       | ICI      | TL     | <b>N</b> | 0         | 0       | nn   | 111 |      |    | V |
| •••       | •••• | ••••  | •••• | •••••   | •••• |                         | ••••  | ••••  | •••• | •••• |          | Th  | AN    | <b>N</b> | Ш      | UN       | à         | U       | υU   | U   | PAN  | 10 | Y |
|           |      |       |      |         |      |                         |       |       |      |      |          |     |       |          |        |          |           |         |      |     |      |    |   |
|           |      |       |      |         |      |                         |       |       |      |      |          |     |       |          |        |          |           |         |      |     |      |    |   |
| 0         | 24   | ŀ     |      |         |      |                         |       |       |      |      |          | 2   | 02    | 5        |        |          |           |         |      | 2   | 202  | 6  |   |
|           | _    |       |      |         |      |                         |       |       |      |      |          |     |       |          |        |          |           |         |      |     |      |    |   |
|           |      |       |      |         |      |                         |       |       |      |      |          |     |       |          |        |          |           |         |      |     |      |    |   |