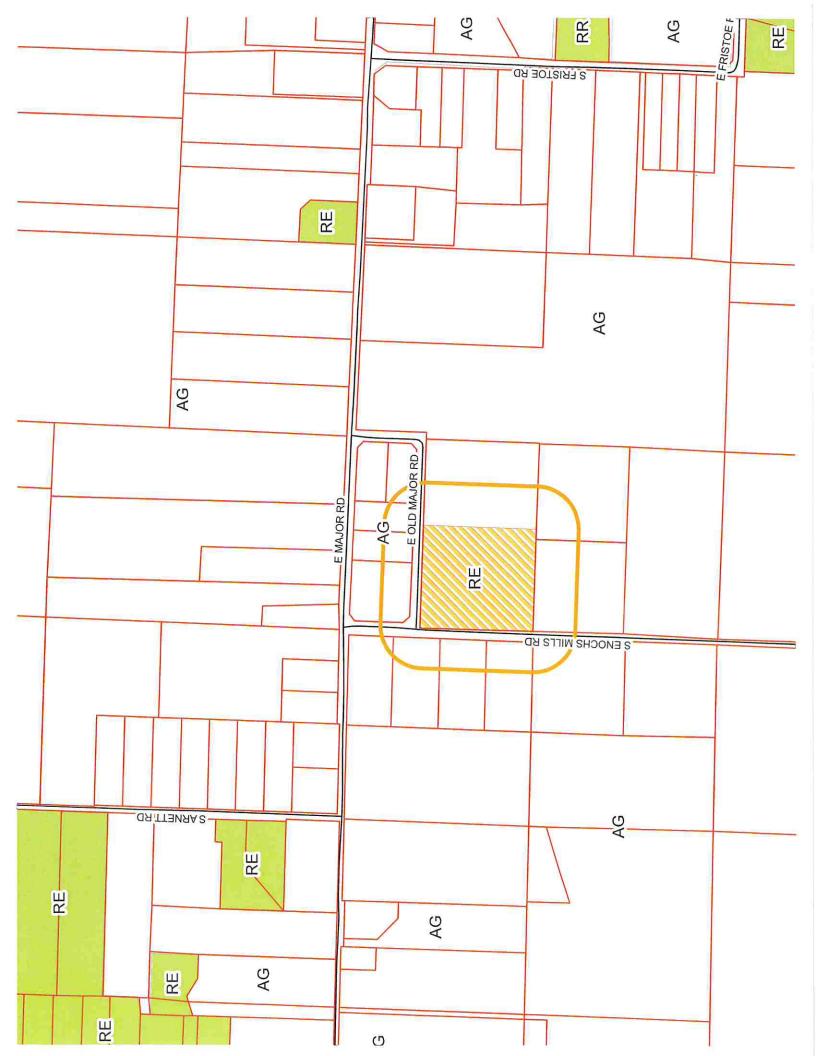

#### **Request Summary**

Requesting a change of zoning from District AG (Agricultural) on 12.58 ± acres to District RE (Residential Estates). The purpose is to create four single-family residential lots at Old Major and Enochs Mills Roads and requesting approval of the preliminary plat of "Old Major Estates" creating four (4) lot residential subdivision.

#### Randy Diehl gave the staff report:

RE: RZ-2022-635

Applicant:

**Location:** Old Major and Enochs Mills Roads

**Area:** 12.58 ± acres

Request: Change of zoning from District AG (Agricultural) to District RE

#### **Current Land Use and Zoning in the Area:**

The zoning in the area is predominately Agricultural. The land use is single family residences. There are developments of similar lots sizes in the surrounding area, the majority were created prior to the adaptation of the Unified Development Code (UDC) in 1995.

The applicant owns approximately 34 acres. The rezoning request is for 12.58 acres which will become the four lots. The remaining acreage will be shown on the plat as two 10-acre tracts and will remain with District AG (Agricultural). Tract A contains an existing residence and an accessory dwelling.