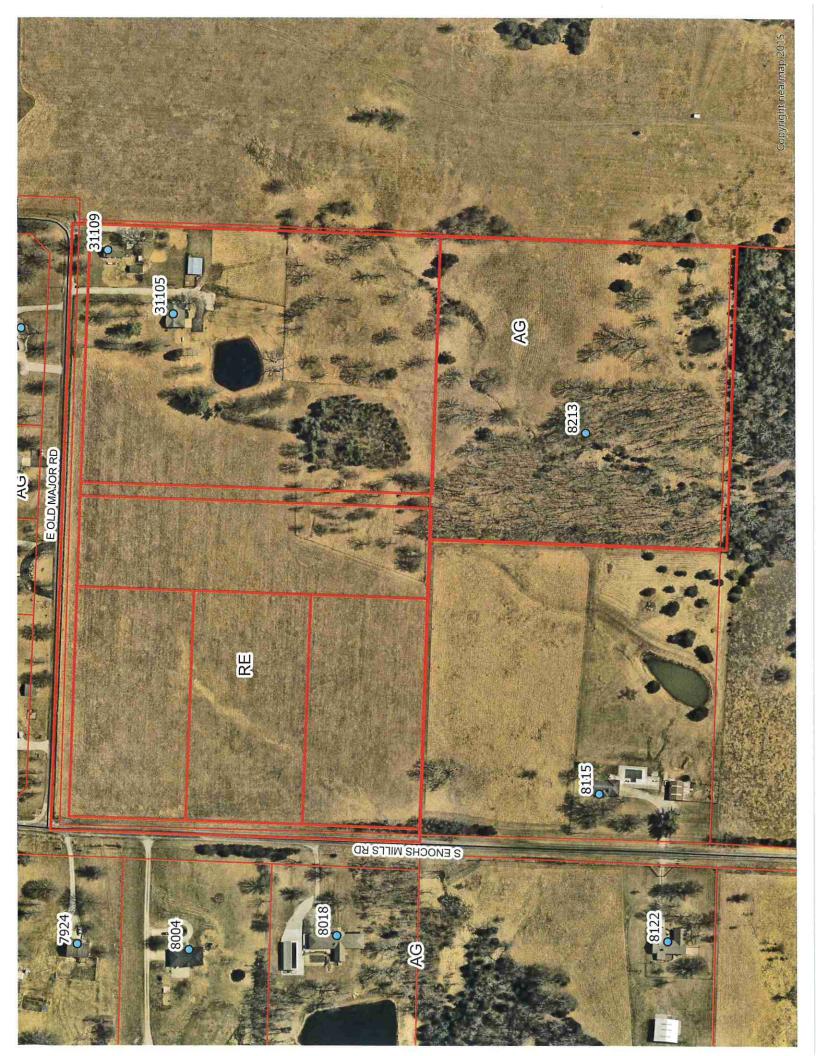

The applicant owns approximately 34 acres. The rezoning request is for 12.58 acres which will become the four lots. The remaining acreage will be shown on the plat as two 10-acre tracts and will remain with District AG (Agricultural). Tract A contains an existing residence and an accessory dwelling.

Plan Commission July 21, 2022 RZ-2022-635 Property Owners Within 300 feet

| Parcel                   | owner                           | address                             | city                | state | zip   |
|--------------------------|---------------------------------|-------------------------------------|---------------------|-------|-------|
| 40-900-03-17-00-0-000    | HINTON JAMES                    | 30808 E OLD MAJOR RD                | <b>GRAIN VALLEY</b> | MO    | 64029 |
| 41-700-04-19-00-0-00-000 | MUNZURIS ROSEMARY               | 8004 S ENOCHS MILLS RD GRAIN VALLEY | <b>GRAIN VALLEY</b> | MO    | 64029 |
| 40-900-03-14-00-0-000    | BAHAN KENNETH J & ROSALIE A     | 31006 OLD MAJOR RD                  | <b>GRAIN VALLEY</b> | МО    | 64029 |
| 41-700-04-11-00-0-000    | BURROWS GERALD W & DONNA M-TR   | 8122 S ENOCH MILL RD                | <b>GRAIN VALLEY</b> | MO    | 64029 |
| 41-700-04-16-00-0-00-000 | MCDOWELL ROBERT ALAN            | 8018 ENOCHS MILLS RD                | <b>GRAIN VALLEY</b> | MO    | 64029 |
| 41-700-04-18-00-0-00-000 | MCALLISTER ROY JR & JOE ANNE    | 7924 S ENOCHS MILL RD               | <b>GRAIN VALLEY</b> | MO    | 64029 |
| 40-900-03-05-00-0-000    | HARRIS TRACY L & CHAD W         | 8115 S ENOCHS MILLS RD GRAIN VALLEY | <b>GRAIN VALLEY</b> | МО    | 64029 |
| 40-900-03-12-00-0-000    | BRITT JONATHAN E & CATHERINE D  | 31100 OLD MAJOR RD                  | <b>GRAIN VALLEY</b> | MO    | 64029 |
| 41-700-04-01-00-0-000    | LAUER FRANK PHILLIP & CHELSEY E | 30705 E MAJOR RD                    | <b>GRAIN VALLEY</b> | MO    | 64029 |
| 40-900-03-15-00-0-000    | QUINN KEVIN D & THERESA R       | 30910 E OLD MAJOR RD                | <b>GRAIN VALLEY</b> | MO    | 64029 |
|                          |                                 |                                     |                     |       |       |
| 40-900-03-06-00-0-00-000 | HERMAN HAROLD ROBERT            | 31105 E OLD MAJOR RD                | <b>GRAIN VALLEY</b> | MO    | 64029 |
| 40-900-03-04-00-0-00-000 | HERMAN HAROLD ROBERT            | 31105 E OLD MAJOR RD                | <b>GRAIN VALLEY</b> | MO    | 64029 |